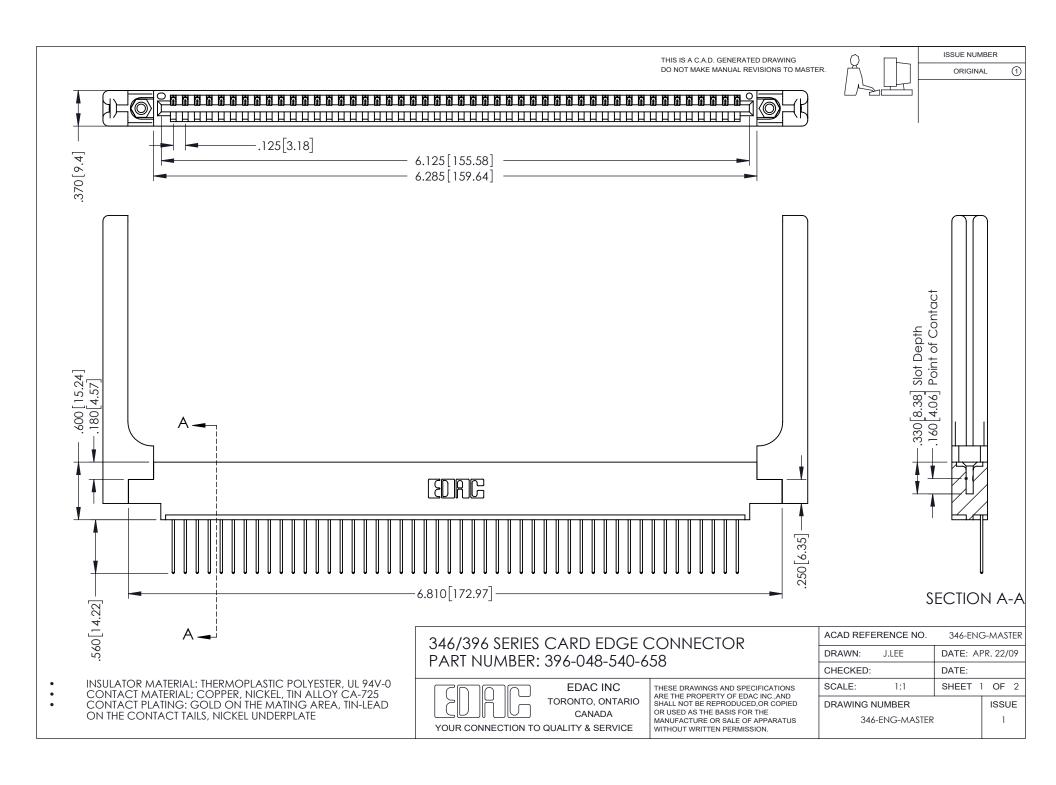

## **Contact Code 556**

INSULATOR MATERIAL: THERMOPLASTIC POLYESTER, UL 94V-0 CONTACT MATERIAL; COPPER, NICKEL, TIN ALLOY CA-725 CONTACT PLATING: GOLD ON THE MATING AREA, TIN-LEAD

ON THE CONTACT TAILS, NICKEL UNDERPLATE

## 346/396 SERIES CARD EDGE CONNECTOR CONTACT CODE 555,556,558,559,560 DIMENSIONS

YOUR CONNECTION TO QUALITY & SERVICE

**EDAC INC** TORONTO, ONTARIO CANADA

THESE DRAWINGS AND SPECIFICATIONS ARE THE PROPERTY OF EDAC INC.,AND SHALL NOT BE REPRODUCED, OR COPIED OR USED AS THE BASIS FOR THE MANUFACTURE OR SALE OF APPARATUS WITHOUT WRITTEN PERMISSION.