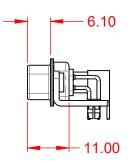

.XX ±0.13 .XXX ±0.05

|                                      |                                                                    |                                                                                 |                        | SW REFERENCE NO.: 629 COMBO ASSEMBLY |    |  |
|--------------------------------------|--------------------------------------------------------------------|---------------------------------------------------------------------------------|------------------------|--------------------------------------|----|--|
|                                      | COMBINATION D-SUB                                                  |                                                                                 | DRAWN: C.B             | DATE: JAN. 01/20                     | 19 |  |
|                                      |                                                                    | CHECKED:                                                                        | DATE:                  |                                      |    |  |
|                                      |                                                                    | EDAC INC THESE DRAWINGS AND SPECIFICATIONS<br>ARE THE PROPERTY OF EDAC INC.,AND | SCALE: (IN C.A.D. 1:1) | SHEET 1 OF                           | 2  |  |
| YOUR CONNECTION TO QUALITY & SERVICE | SHALL NOT BE REPRODUCED, OR COPIED<br>OR USED AS THE BASIS FOR THE | DRAWING NUMBER: 629-13W                                                         | 6640-5NB               | ISSUE                                |    |  |
|                                      | O QUALITY & SERVICE                                                | MANUFACTURE OR SALE OF APPARATUS<br>WITHOUT WRITTEN PERMISSION.                 | PART NUMBER: 629-13W   | 6640-5NB                             | 1  |  |