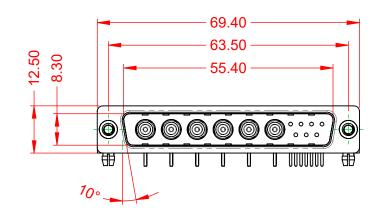

.XX ±0.13 .XXX ±0.05

|                                      |                                                                    |                                                                                 |                        | SW REFERENCE NO.: 629 COMBO ASSEMBLY |    |  |
|--------------------------------------|--------------------------------------------------------------------|---------------------------------------------------------------------------------|------------------------|--------------------------------------|----|--|
|                                      | COMBINATION D-SUB                                                  |                                                                                 | DRAWN: C.B             | DATE: JAN. 01/20                     | 19 |  |
|                                      |                                                                    | CHECKED:                                                                        | DATE:                  |                                      |    |  |
|                                      |                                                                    | EDAC INC THESE DRAWINGS AND SPECIFICATIONS<br>ARE THE PROPERTY OF EDAC INC.,AND | SCALE: (IN C.A.D. 1:1) | SHEET 1 OF                           | 2  |  |
| YOUR CONNECTION TO QUALITY & SERVICE | SHALL NOT BE REPRODUCED, OR COPIED<br>OR USED AS THE BASIS FOR THE | DRAWING NUMBER: 629-13W                                                         | 6640-5NB               | ISSUE                                |    |  |
|                                      | O QUALITY & SERVICE                                                | MANUFACTURE OR SALE OF APPARATUS<br>WITHOUT WRITTEN PERMISSION.                 | PART NUMBER: 629-13W   | 6640-5NB                             | 1  |  |