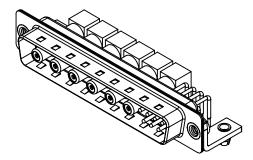

.XX ±0.13 .XXX ±0.05

|                                      |                                                                    |                                                                                 |                        | SW REFERENCE NO.: 629 COMBO ASSEMBLY |    |  |
|--------------------------------------|--------------------------------------------------------------------|---------------------------------------------------------------------------------|------------------------|--------------------------------------|----|--|
|                                      | COMBINATION D-SUB                                                  |                                                                                 | DRAWN: C.B             | DATE: JAN. 01/20                     | 19 |  |
|                                      |                                                                    | CHECKED:                                                                        | DATE:                  |                                      |    |  |
|                                      |                                                                    | EDAC INC THESE DRAWINGS AND SPECIFICATIONS<br>ARE THE PROPERTY OF EDAC INC.,AND | SCALE: (IN C.A.D. 1:1) | SHEET 1 OF                           | 2  |  |
| YOUR CONNECTION TO QUALITY & SERVICE | SHALL NOT BE REPRODUCED, OR COPIED<br>OR USED AS THE BASIS FOR THE | DRAWING NUMBER: 629-13W                                                         | 6640-5NB               | ISSUE                                |    |  |
|                                      | O QUALITY & SERVICE                                                | MANUFACTURE OR SALE OF APPARATUS<br>WITHOUT WRITTEN PERMISSION.                 | PART NUMBER: 629-13W   | 6640-5NB                             | 1  |  |