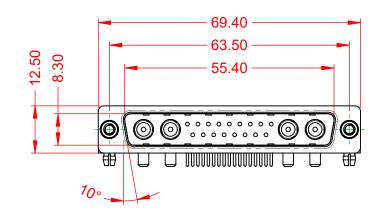

.XX ±0.13 .XXX ±0.05

|                                      |                                                                           |                         | SW REFERENCE NO.: 629 COMBO ASSEMBLY |       |  |
|--------------------------------------|---------------------------------------------------------------------------|-------------------------|--------------------------------------|-------|--|
| COMBIN                               | IATION D-SUB                                                              | DRAWN: C.B              | DATE: JAN. 01/20                     | 19    |  |
|                                      |                                                                           |                         | DATE:                                |       |  |
| EDACI                                | NC THESE DRAWINGS AND SPECIFICATIONS<br>ARE THE PROPERTY OF EDAC INC.,AND | SCALE: (IN C.A.D. 1:1)  | SHEET 1 OF                           | 2     |  |
|                                      | OR USED AS THE BASIS FOR THE                                              | DRAWING NUMBER: 629-21W | 4640-2N5                             | ISSUE |  |
| YOUR CONNECTION TO QUALITY & SERVICE | ERVICE MANUFACTURE OR SALE OF APPARATUS WITHOUT WRITTEN PERMISSION.       | PART NUMBER: 629-21W    | 4640-2N5                             | 1     |  |