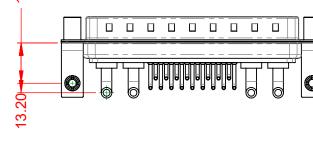

.XX ±0.13 .XXX ±0.05

|                                      |                                                                           |                         | SW REFERENCE NO.: 629 COMBO ASSEMBLY |       |  |
|--------------------------------------|---------------------------------------------------------------------------|-------------------------|--------------------------------------|-------|--|
| COMBIN                               | IATION D-SUB                                                              | DRAWN: C.B              | DATE: JAN. 01/20                     | 19    |  |
|                                      |                                                                           |                         | DATE:                                |       |  |
| EDACI                                | NC THESE DRAWINGS AND SPECIFICATIONS<br>ARE THE PROPERTY OF EDAC INC.,AND | SCALE: (IN C.A.D. 1:1)  | SHEET 1 OF                           | 2     |  |
|                                      | OR USED AS THE BASIS FOR THE                                              | DRAWING NUMBER: 629-21W | 4640-2N5                             | ISSUE |  |
| YOUR CONNECTION TO QUALITY & SERVICE | ERVICE MANUFACTURE OR SALE OF APPARATUS WITHOUT WRITTEN PERMISSION.       | PART NUMBER: 629-21W    | 4640-2N5                             | 1     |  |