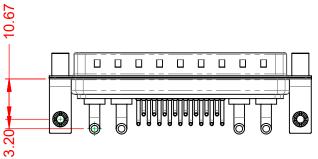

.XX ±0.13 .XXX ±0.05

|                                      |                                                                           |                         | SW REFERENCE NO.: 629 COMBO ASSEMBLY |       |  |
|--------------------------------------|---------------------------------------------------------------------------|-------------------------|--------------------------------------|-------|--|
| COMBIN                               | IATION D-SUB                                                              | DRAWN: C.B              | DATE: JAN. 01/20                     | 19    |  |
|                                      |                                                                           |                         | DATE:                                |       |  |
| EDACI                                | NC THESE DRAWINGS AND SPECIFICATIONS<br>ARE THE PROPERTY OF EDAC INC.,AND | SCALE: (IN C.A.D. 1:1)  | SHEET 1 OF                           | 2     |  |
|                                      | OR USED AS THE BASIS FOR THE                                              | DRAWING NUMBER: 629-21W | 4640-2N5                             | ISSUE |  |
| YOUR CONNECTION TO QUALITY & SERVICE | ERVICE MANUFACTURE OR SALE OF APPARATUS WITHOUT WRITTEN PERMISSION.       | PART NUMBER: 629-21W    | 4640-2N5                             | 1     |  |