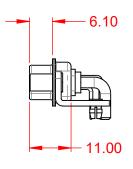

.XX ±0.13 .XXX ±0.05

|                                      |                                                                           |                         | SW REFERENCE NO.: 629 COMBO ASSEMBLY |       |  |
|--------------------------------------|---------------------------------------------------------------------------|-------------------------|--------------------------------------|-------|--|
| COMBIN                               | IATION D-SUB                                                              | DRAWN: C.B              | DATE: JAN. 01/20                     | 19    |  |
|                                      |                                                                           |                         | DATE:                                |       |  |
| EDACI                                | NC THESE DRAWINGS AND SPECIFICATIONS<br>ARE THE PROPERTY OF EDAC INC.,AND | SCALE: (IN C.A.D. 1:1)  | SHEET 1 OF                           | 2     |  |
|                                      | OR USED AS THE BASIS FOR THE                                              | DRAWING NUMBER: 629-21W | 4640-2N5                             | ISSUE |  |
| YOUR CONNECTION TO QUALITY & SERVICE | ERVICE MANUFACTURE OR SALE OF APPARATUS WITHOUT WRITTEN PERMISSION.       | PART NUMBER: 629-21W    | 4640-2N5                             | 1     |  |