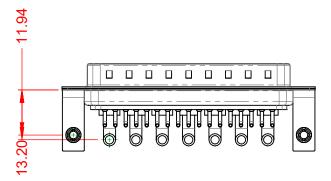

.X±0.25.XX±0.13.XXX±0.05

| ſ                                    |                                                                 |                                                                        | SW REFERENCE NO.: 629 C | OMBO ASSEMBLY    |    |
|--------------------------------------|-----------------------------------------------------------------|------------------------------------------------------------------------|-------------------------|------------------|----|
|                                      | COMBINATION D-SUB                                               |                                                                        | DRAWN: C.B              | DATE: JAN. 01/20 | 19 |
|                                      |                                                                 |                                                                        | CHECKED:                | DATE:            |    |
| ſ                                    | EDAC INC                                                        | THESE DRAWINGS AND SPECIFICATIONS<br>ARE THE PROPERTY OF EDAC INC.,AND | SCALE: (IN C.A.D. 1:1)  | SHEET 1 OF       | 2  |
| YOUR CONNECTION TO QUALITY & SERVICE | SHALL NOT BE REPRODUCED, OR COPIED OR USED AS THE BASIS FOR THE | DRAWING NUMBER: 629-24W7                                               | 7640-3N3                | ISSUE            |    |
|                                      | YOUR CONNECTION TO QUALITY & SERVICE                            | MANUFACTURE OR SALE OF APPARATUS<br>WITHOUT WRITTEN PERMISSION.        | PART NUMBER: 629-24W7   | 7640-3N3         | 1  |