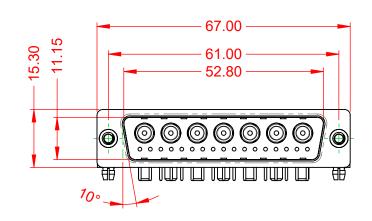

.X±0.25.XX±0.13.XXX±0.05

| ſ                                    |                                                                 |                                                                        | SW REFERENCE NO.: 629 C | OMBO ASSEMBLY    |    |
|--------------------------------------|-----------------------------------------------------------------|------------------------------------------------------------------------|-------------------------|------------------|----|
|                                      | COMBINATION D-SUB                                               |                                                                        | DRAWN: C.B              | DATE: JAN. 01/20 | 19 |
|                                      |                                                                 |                                                                        | CHECKED:                | DATE:            |    |
| ſ                                    | EDAC INC                                                        | THESE DRAWINGS AND SPECIFICATIONS<br>ARE THE PROPERTY OF EDAC INC.,AND | SCALE: (IN C.A.D. 1:1)  | SHEET 1 OF       | 2  |
| YOUR CONNECTION TO QUALITY & SERVICE | SHALL NOT BE REPRODUCED, OR COPIED OR USED AS THE BASIS FOR THE | DRAWING NUMBER: 629-24W7                                               | 7640-3N3                | ISSUE            |    |
|                                      | YOUR CONNECTION TO QUALITY & SERVICE                            | MANUFACTURE OR SALE OF APPARATUS<br>WITHOUT WRITTEN PERMISSION.        | PART NUMBER: 629-24W7   | 7640-3N3         | 1  |