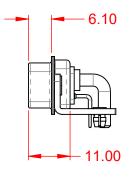

.X±0.25.XX±0.13.XXX±0.05

| ſ                                    |                                                                 |                                                                        | SW REFERENCE NO.: 629 C | OMBO ASSEMBLY    |    |
|--------------------------------------|-----------------------------------------------------------------|------------------------------------------------------------------------|-------------------------|------------------|----|
|                                      | COMBINATION D-SUB                                               |                                                                        | DRAWN: C.B              | DATE: JAN. 01/20 | 19 |
|                                      |                                                                 |                                                                        | CHECKED:                | DATE:            |    |
| ſ                                    | EDAC INC                                                        | THESE DRAWINGS AND SPECIFICATIONS<br>ARE THE PROPERTY OF EDAC INC.,AND | SCALE: (IN C.A.D. 1:1)  | SHEET 1 OF       | 2  |
| YOUR CONNECTION TO QUALITY & SERVICE | SHALL NOT BE REPRODUCED, OR COPIED OR USED AS THE BASIS FOR THE | DRAWING NUMBER: 629-24W7                                               | 7640-3N3                | ISSUE            |    |
|                                      | YOUR CONNECTION TO QUALITY & SERVICE                            | MANUFACTURE OR SALE OF APPARATUS<br>WITHOUT WRITTEN PERMISSION.        | PART NUMBER: 629-24W7   | 7640-3N3         | 1  |