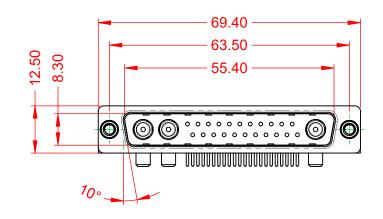

## 10.67 Œ 13.20

| PO  | WER/CO-AX CONTACT RATING:    | 40A (CURRENT |
|-----|------------------------------|--------------|
| (IF | PRESENT)                     |              |
| SIG | SNAL CONTACT CURRENT RATING: | 5A PER CONTA |
| SIG | GNAL CONTACT RESISTANCE:     | 10mΩ MAX.    |
|     |                              |              |
| INS | SULATOR RESISTANCE:          | 5000MΩ min.  |
| DIE | LECTRIC                      |              |

.XX ±0.13 .XXX ±0.05

WITHSTANDING VOLTAGE:

**OPERATING TEMPERATURE:** 

IT)

-55°C ~ 125°C

ACT

1000V AC rms

|                    | COMBINATION D-SUB                    |                                                                        | SW REFERENCE NO.: 629 COMBO ASSEMBLY |                  |       |  |
|--------------------|--------------------------------------|------------------------------------------------------------------------|--------------------------------------|------------------|-------|--|
|                    |                                      |                                                                        | DRAWN: C.B                           | DATE: JAN. 01/20 | 19    |  |
|                    |                                      |                                                                        | CHECKED:                             | DATE:            |       |  |
|                    | EDAC INC                             | THESE DRAWINGS AND SPECIFICATIONS<br>ARE THE PROPERTY OF EDAC INC.,AND | SCALE: (IN C.A.D. 1:1)               | SHEET 1 OF       | 2     |  |
|                    | CANADA OR US                         | MANUFACTURE OR SALE OF APPARATUS                                       | DRAWING NUMBER: 629-25W3240-4NE      |                  | ISSUE |  |
| YOUR CONNECTION TO | YOUR CONNECTION TO QUALITY & SERVICE |                                                                        | PART NUMBER: 629-25W                 | 3240-4NE         | 1     |  |