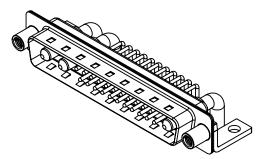

## NOTES:

MATERIAL: HOUSING: SHELL: CONTACT:

THERMOPLASTIC POLYESTER, UL94V-0 STEEL, NICKEL PLATED COPPER ALLOY, GOLD FLASH PLATED