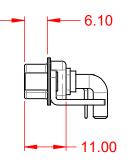

## 10.67 Œ 13.20

| PO  | WER/CO-AX CONTACT RATING:    | 40A (CURRENT |
|-----|------------------------------|--------------|
| (IF | PRESENT)                     |              |
| SIG | SNAL CONTACT CURRENT RATING: | 5A PER CONTA |
| SIG | GNAL CONTACT RESISTANCE:     | 10mΩ MAX.    |
|     |                              |              |
| INS | SULATOR RESISTANCE:          | 5000MΩ min.  |
| DIE | LECTRIC                      |              |