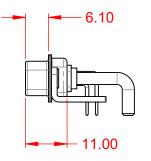

.XX ±0.13 .XXX ±0.05

1000V AC rms

|             |             |                                                                                                                                       | SW REFERENCE NO.: 629 COMBO ASSEMBLY |                  |       |
|-------------|-------------|---------------------------------------------------------------------------------------------------------------------------------------|--------------------------------------|------------------|-------|
|             | COMBINATION | COMBINATION D-SUB                                                                                                                     |                                      | DATE: JAN. 01/20 | 19    |
|             |             |                                                                                                                                       | CHECKED:                             | DATE:            |       |
| то          | EDAC INC    | THESE DRAWINGS AND SPECIFICATIONS<br>ARE THE PROPERTY OF EDAC INC.,AND                                                                | SCALE: (IN C.A.D. 1:1)               | SHEET 1 OF       | 2     |
| VES<br>ICY. |             | SHALL NOT BE REPRODUCED, OR COPIED<br>OR USED AS THE BASIS FOR THE<br>MANUFACTURE OR SALE OF APPARATUS<br>WITHOUT WRITTEN PERMISSION. | DRAWING NUMBER: 629-27W2250-3T4      |                  | ISSUE |
|             |             |                                                                                                                                       | PART NUMBER: 629-27W                 | 2250-3T4         | 1     |