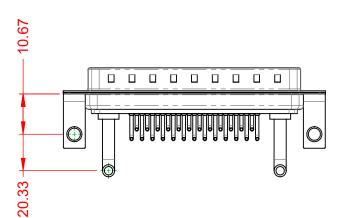

.XX ±0.13 .XXX ±0.05

1000V AC rms

|             |             |                                                                                                                                       | SW REFERENCE NO.: 629 COMBO ASSEMBLY |                  |       |
|-------------|-------------|---------------------------------------------------------------------------------------------------------------------------------------|--------------------------------------|------------------|-------|
|             | COMBINATION | COMBINATION D-SUB                                                                                                                     |                                      | DATE: JAN. 01/20 | 19    |
|             |             |                                                                                                                                       | CHECKED:                             | DATE:            |       |
| то          | EDAC INC    | THESE DRAWINGS AND SPECIFICATIONS<br>ARE THE PROPERTY OF EDAC INC.,AND                                                                | SCALE: (IN C.A.D. 1:1)               | SHEET 1 OF       | 2     |
| VES<br>ICY. |             | SHALL NOT BE REPRODUCED, OR COPIED<br>OR USED AS THE BASIS FOR THE<br>MANUFACTURE OR SALE OF APPARATUS<br>WITHOUT WRITTEN PERMISSION. | DRAWING NUMBER: 629-27W2250-3T4      |                  | ISSUE |
|             |             |                                                                                                                                       | PART NUMBER: 629-27W                 | 2250-3T4         | 1     |