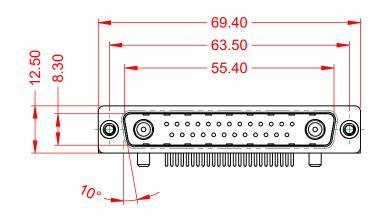

.XX ±0.13 .XXX ±0.05

1000V AC rms

|             |             |                                                                                                                                       | SW REFERENCE NO.: 629 COMBO ASSEMBLY |                  |       |
|-------------|-------------|---------------------------------------------------------------------------------------------------------------------------------------|--------------------------------------|------------------|-------|
|             | COMBINATION | COMBINATION D-SUB                                                                                                                     |                                      | DATE: JAN. 01/20 | 19    |
|             |             |                                                                                                                                       | CHECKED:                             | DATE:            |       |
| то          | EDAC INC    | THESE DRAWINGS AND SPECIFICATIONS<br>ARE THE PROPERTY OF EDAC INC.,AND                                                                | SCALE: (IN C.A.D. 1:1)               | SHEET 1 OF       | 2     |
| VES<br>ICY. |             | SHALL NOT BE REPRODUCED, OR COPIED<br>OR USED AS THE BASIS FOR THE<br>MANUFACTURE OR SALE OF APPARATUS<br>WITHOUT WRITTEN PERMISSION. | DRAWING NUMBER: 629-27W2250-3T4      |                  | ISSUE |
|             |             |                                                                                                                                       | PART NUMBER: 629-27W                 | 2250-3T4         | 1     |