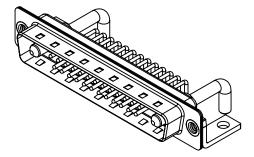

.XX ±0.13 .XXX ±0.05

1000V AC rms

|             |             |                                                                                                                                       | SW REFERENCE NO.: 629 COMBO ASSEMBLY |                  |       |
|-------------|-------------|---------------------------------------------------------------------------------------------------------------------------------------|--------------------------------------|------------------|-------|
|             | COMBINATION | COMBINATION D-SUB                                                                                                                     |                                      | DATE: JAN. 01/20 | 19    |
|             |             |                                                                                                                                       | CHECKED:                             | DATE:            |       |
| то          | EDAC INC    | THESE DRAWINGS AND SPECIFICATIONS<br>ARE THE PROPERTY OF EDAC INC.,AND                                                                | SCALE: (IN C.A.D. 1:1)               | SHEET 1 OF       | 2     |
| VES<br>ICY. |             | SHALL NOT BE REPRODUCED, OR COPIED<br>OR USED AS THE BASIS FOR THE<br>MANUFACTURE OR SALE OF APPARATUS<br>WITHOUT WRITTEN PERMISSION. | DRAWING NUMBER: 629-27W2250-3T4      |                  | ISSUE |
|             |             |                                                                                                                                       | PART NUMBER: 629-27W                 | 2250-3T4         | 1     |