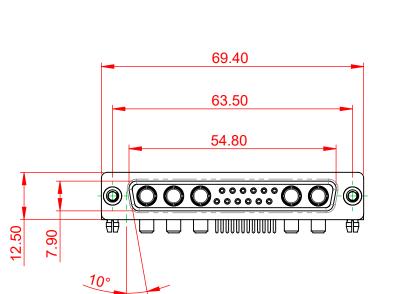

THIS IS A C.A.D. GENERATED DRAWING TOLERANCE UNLESS OTHERWISE SPECIFIED DO NOT MAKE MANUAL REVISIONS TO MASTER. .X ±0.25

.XX ±0.13

.XXX ±0.05

10.70

5.80

**ISSUE NUMBER** 

ORIGINAL

(1)