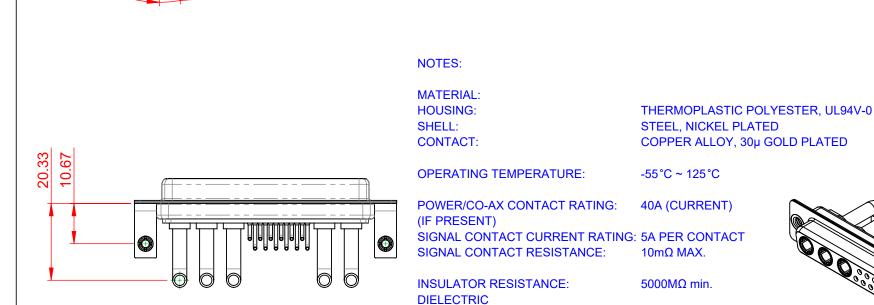

WITHSTANDING VOLTAGE:

1000V AC rms

|  | COMBINATION D-SUB                    |                                                                                                                                       | SW REFERENCE NO.: 630 COMBO ASSEMBLY |                  |       |
|--|--------------------------------------|---------------------------------------------------------------------------------------------------------------------------------------|--------------------------------------|------------------|-------|
|  |                                      |                                                                                                                                       | DRAWN: C.B                           | DATE: JAN. 01/20 | 19    |
|  |                                      |                                                                                                                                       | CHECKED:                             | DATE:            |       |
|  | EDAC INC                             | THESE DRAWINGS AND SPECIFICATIONS<br>ARE THE PROPERTY OF EDAC INC.,AND                                                                | SCALE: (IN C.A.D. 1:1)               | SHEET 1 OF       | 2     |
|  |                                      | SHALL NOT BE REPRODUCED, OR COPIED<br>OR USED AS THE BASIS FOR THE<br>MANUFACTURE OR SALE OF APPARATUS<br>WITHOUT WRITTEN PERMISSION. | DRAWING NUMBER: 630-17W              | 5650-4N3         | ISSUE |
|  | YOUR CONNECTION TO QUALITY & SERVICE |                                                                                                                                       | PART NUMBER: 630-17W                 | 5650-4N3         | 1     |