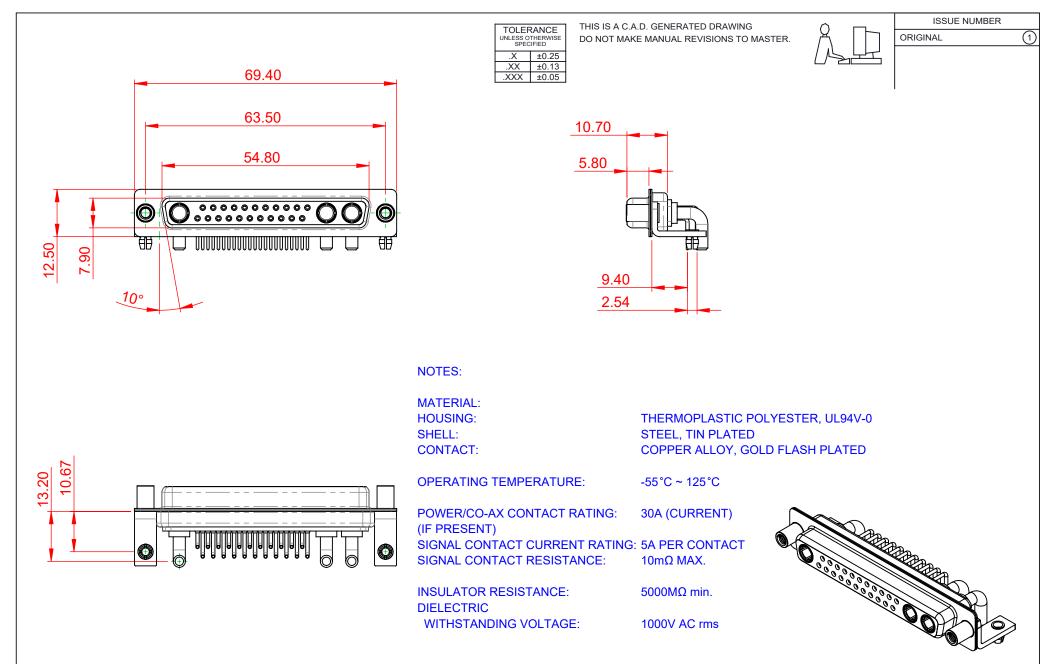

| ſ | COMBINATION D-SUB                    |                                                                      | SW REFERENCE NO.: 630 COMBO ASSEMBLY |                  |       |
|---|--------------------------------------|----------------------------------------------------------------------|--------------------------------------|------------------|-------|
|   |                                      |                                                                      | DRAWN: C.B                           | DATE: JAN. 01/20 | 19    |
|   |                                      |                                                                      | CHECKED:                             | DATE:            |       |
|   | EDAC INC                             | THESE DRAWINGS AND SPECIFICATIONS<br>ARE THE PROPERTY OF EDAC INCAND | SCALE: (IN C.A.D. 1:1)               | SHEET 1 OF       | 2     |
|   |                                      | SHALL NOT BE REPRODUCED, OR COPIED OR USED AS THE BASIS FOR THE      | DRAWING NUMBER: 630-25W3240-3TD      |                  | ISSUE |
|   | YOUR CONNECTION TO QUALITY & SERVICE | MANUFACTURE OR SALE OF APPARATUS<br>WITHOUT WRITTEN PERMISSION.      | PART NUMBER: 630-25W                 | 3240-3TD         | 1     |