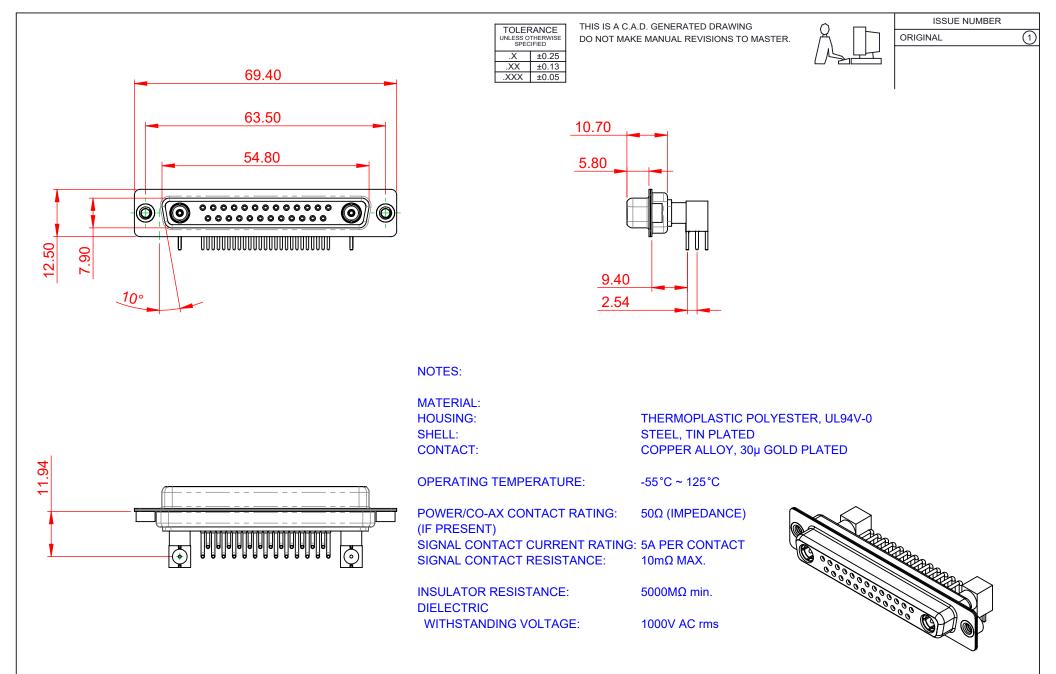

|  | COMBINATION D-SUB                    |                                                                                                                                       | SW REFERENCE NO.: 630 COMBO ASSEMBLY |                  |       |
|--|--------------------------------------|---------------------------------------------------------------------------------------------------------------------------------------|--------------------------------------|------------------|-------|
|  |                                      |                                                                                                                                       | DRAWN: C.B                           | DATE: JAN. 01/20 | 19    |
|  |                                      |                                                                                                                                       | CHECKED:                             | DATE:            |       |
|  | EDAC INC                             | THESE DRAWINGS AND SPECIFICATIONS<br>ARE THE PROPERTY OF EDAC INCAND                                                                  | SCALE: (IN C.A.D. 1:1)               | SHEET 1 OF       | 2     |
|  | TORONTO, ONTARIO<br>CANADA           | SHALL NOT BE REPRODUCED, OR COPIED<br>OR USED AS THE BASIS FOR THE<br>MANUFACTURE OR SALE OF APPARATUS<br>WITHOUT WRITTEN PERMISSION. | DRAWING NUMBER: 630-27W2640-5T2      |                  | ISSUE |
|  | YOUR CONNECTION TO QUALITY & SERVICE |                                                                                                                                       | PART NUMBER: 630-27W                 | 2640-5T2         | 1     |