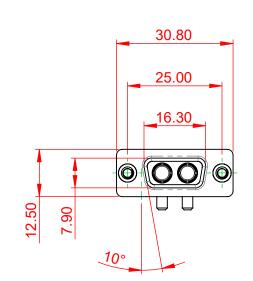

.XX ±0.13

.XXX ±0.05

10.70

5.80

WITHSTANDING VOLTAGE:

| COMBINATION D-SUB                                                              |                                                                                                                                                                                                                | SW REFERENCE NO.: 630 COMBO ASSEMBLY |                  |       |
|--------------------------------------------------------------------------------|----------------------------------------------------------------------------------------------------------------------------------------------------------------------------------------------------------------|--------------------------------------|------------------|-------|
|                                                                                |                                                                                                                                                                                                                | DRAWN: C.B                           | DATE: JAN. 01/20 | 19    |
|                                                                                |                                                                                                                                                                                                                | CHECKED:                             | DATE:            |       |
| EDAC INC<br>TORONTO, ONTARIO<br>CANADA<br>YOUR CONNECTION TO QUALITY & SERVICE | THESE DRAWINGS AND SPECIFICATIONS<br>ARE THE PROPERTY OF EDAC INC.,AND<br>SHALL NOT BE REPRODUCED,OR COPIED<br>OR USED AS THE BASIS FOR THE<br>MANUFACTURE OR SALE OF APPARATUS<br>WITHOUT WRITTEN PERMISSION. | SCALE: (IN C.A.D. 1:1)               | SHEET 1 OF       | 2     |
|                                                                                |                                                                                                                                                                                                                | DRAWING NUMBER: 630-2W2-640-2T2      |                  | ISSUE |
|                                                                                |                                                                                                                                                                                                                | PART NUMBER: 630-2W2                 | -640-2T2         | 1     |