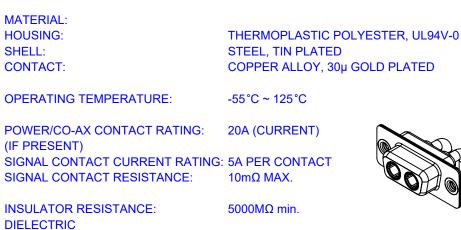

.XX ±0.13

.XXX ±0.05

10.70

5.80

WITHSTANDING VOLTAGE:

| COMBINATION D-SUB                                                              |                                                                                                                                                                                                                | SW REFERENCE NO.: 630 COMBO ASSEMBLY |                  |       |
|--------------------------------------------------------------------------------|----------------------------------------------------------------------------------------------------------------------------------------------------------------------------------------------------------------|--------------------------------------|------------------|-------|
|                                                                                |                                                                                                                                                                                                                | DRAWN: C.B                           | DATE: JAN. 01/20 | 19    |
|                                                                                |                                                                                                                                                                                                                | CHECKED:                             | DATE:            |       |
| EDAC INC<br>TORONTO, ONTARIO<br>CANADA<br>YOUR CONNECTION TO QUALITY & SERVICE | THESE DRAWINGS AND SPECIFICATIONS<br>ARE THE PROPERTY OF EDAC INC.,AND<br>SHALL NOT BE REPRODUCED,OR COPIED<br>OR USED AS THE BASIS FOR THE<br>MANUFACTURE OR SALE OF APPARATUS<br>WITHOUT WRITTEN PERMISSION. | SCALE: (IN C.A.D. 1:1)               | SHEET 1 OF       | 2     |
|                                                                                |                                                                                                                                                                                                                | DRAWING NUMBER: 630-2W2-640-2T2      |                  | ISSUE |
|                                                                                |                                                                                                                                                                                                                | PART NUMBER: 630-2W2                 | -640-2T2         | 1     |