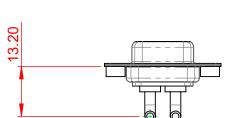

.XX ±0.13

.XXX ±0.05

10.70

5.80

WITHSTANDING VOLTAGE:

| COMBINATION D-SUB                                                              |                                                                                                                                                                                                                | SW REFERENCE NO.: 630 COMBO ASSEMBLY |                  |       |
|--------------------------------------------------------------------------------|----------------------------------------------------------------------------------------------------------------------------------------------------------------------------------------------------------------|--------------------------------------|------------------|-------|
|                                                                                |                                                                                                                                                                                                                | DRAWN: C.B                           | DATE: JAN. 01/20 | 19    |
|                                                                                |                                                                                                                                                                                                                | CHECKED:                             | DATE:            |       |
| EDAC INC<br>TORONTO, ONTARIO<br>CANADA<br>YOUR CONNECTION TO QUALITY & SERVICE | THESE DRAWINGS AND SPECIFICATIONS<br>ARE THE PROPERTY OF EDAC INC.,AND<br>SHALL NOT BE REPRODUCED,OR COPIED<br>OR USED AS THE BASIS FOR THE<br>MANUFACTURE OR SALE OF APPARATUS<br>WITHOUT WRITTEN PERMISSION. | SCALE: (IN C.A.D. 1:1)               | SHEET 1 OF       | 2     |
|                                                                                |                                                                                                                                                                                                                | DRAWING NUMBER: 630-2W2-640-2T2      |                  | ISSUE |
|                                                                                |                                                                                                                                                                                                                | PART NUMBER: 630-2W2                 | -640-2T2         | 1     |