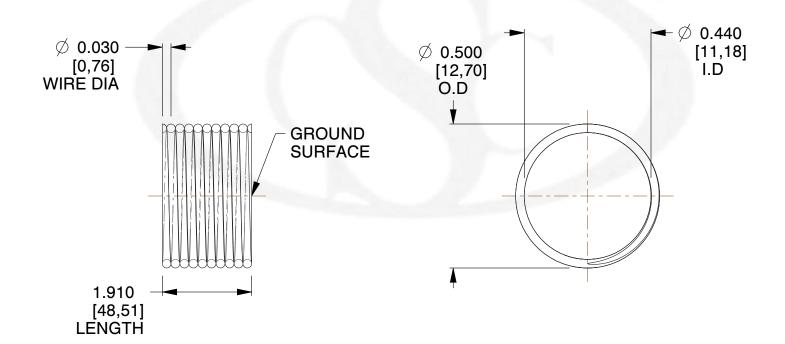

## **NOTES:**

1. Material : Music Wire 2. Finish : Glod Irridite

3. Ends: Closed and Ground

4. Total Coils: 10.000

5. Sugg. Max. Deflection: 0.080 (in)6. Sugg. Max. Load: 2.300 (lbs)

7. All Drawing Dimensions are in Inches [mm]