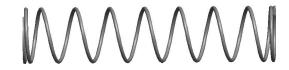

## **NOTES:**

1. Material : Music Wire 2. Finish : Glod Irridite

3. Ends: Closed and Ground

4. Total Coils: 10.000

5. Sugg. Max. Deflection: 0.760 (in)6. Sugg. Max. Load: 2.300 (lbs)

7. All Drawing Dimensions are in Inches [mm]