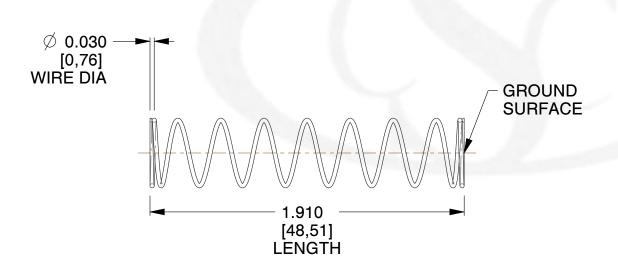

## **NOTES:**

1. Material : Music Wire 2. Finish : Glod Irridite

3. Ends: Closed and Ground

4. Total Coils: 10.000

5. Sugg. Max. Deflection: 0.760 (in)6. Sugg. Max. Load: 2.300 (lbs)

7. All Drawing Dimensions are in Inches [mm]