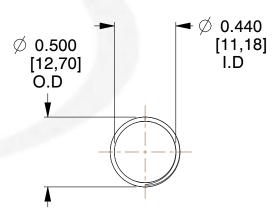

## **NOTES:**

1. Material : Music Wire 2. Finish : Glod Irridite

3. Ends: Closed and Ground

4. Total Coils: 10.000

5. Sugg. Max. Deflection: 0.760 (in)6. Sugg. Max. Load: 2.300 (lbs)

7. All Drawing Dimensions are in Inches [mm]