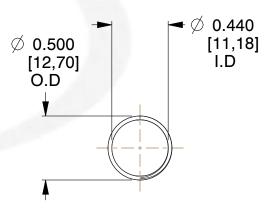

## **NOTES:**

1. Material : Music Wire 2. Finish : Glod Irridite

3. Ends: Closed and Ground

4. Total Coils: 10.000

5. Sugg. Max. Deflection: 1.400 (in)6. Sugg. Max. Load: 2.300 (lbs)

7. All Drawing Dimensions are in Inches [mm]