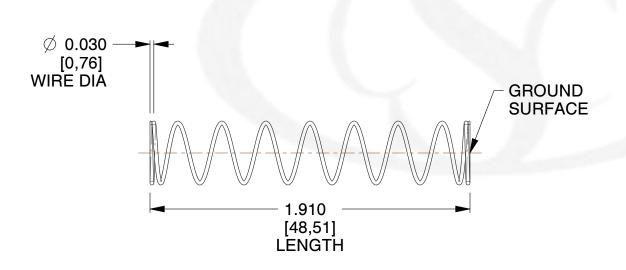

## **NOTES:**

1. Material : Music Wire 2. Finish : Glod Irridite

3. Ends: Closed and Ground

4. Total Coils: 10.000

5. Sugg. Max. Deflection: 1.400 (in)6. Sugg. Max. Load: 2.300 (lbs)

7. All Drawing Dimensions are in Inches [mm]