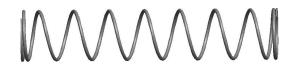

## **NOTES:**

1. Material : Music Wire 2. Finish : Glod Irridite

3. Ends: Closed and Ground

4. Total Coils: 10.000

5. Sugg. Max. Deflection: 1.400 (in)6. Sugg. Max. Load: 2.300 (lbs)

7. All Drawing Dimensions are in Inches [mm]