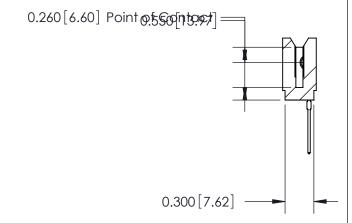

## THIS IS A C.A.D. GENERATED DRAWING DO NOT MAKE MANUAL REVISIONS TO MASTER.

ISSUE NUMBER

ORIGINAL

745-ENG MASTER
DATE: MAY 04/09

SHEET 1 OF 2

ISSUE

DATE:

Contact Information
540-Wire Wrap, Regular Point - Tail LG.=.560(14.22)
.100" (2.54mm) Contact Spacing x .200" (5.08mm) Row Spacing