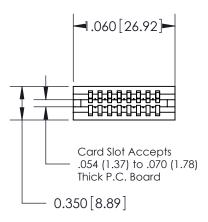

## THIS IS A C.A.D. GENERATED DRAWING DO NOT MAKE MANUAL REVISIONS TO MASTER.

ISSUE NUMBER

ORIGINAL

745-ENG MASTER
DATE: MAY 04/09

SHEET 1 OF 2

ISSUE

DATE:

Contact Information
540-Wire Wrap, Regular Point - Tail LG.=.560(14.22)
.100" (2.54mm) Contact Spacing x .200" (5.08mm) Row Spacing