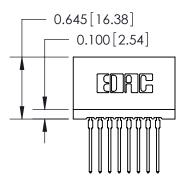

## THIS IS A C.A.D. GENERATED DRAWING DO NOT MAKE MANUAL REVISIONS TO MASTER.

ISSUE NUMBER

ORIGINAL

745-ENG MASTER
DATE: MAY 04/09

SHEET 1 OF 2

ISSUE

DATE:

Contact Information
540-Wire Wrap, Regular Point - Tail LG.=.560(14.22)
.100" (2.54mm) Contact Spacing x .200" (5.08mm) Row Spacing