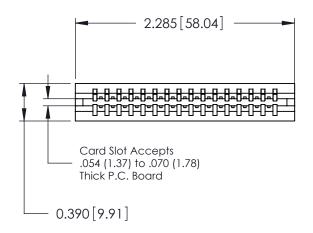

ORIGINAL

746-ENG MASTER DATE: AUG 20/09

SHEET 1 OF 1

**ISSUE** 

DATE:

Contact Information
541-Wire Wrap, Regular Point - Tail LG.=.750(19.05)
.125" (3.18mm) Contact Spacing x .250" (6.35mm) Row Spacing

| 746 Series Ultra-Mate Card Edge Connector - Press Fit                 |                                                                                                                                                                                                  | ACAD REFERENCE NO. |   |
|-----------------------------------------------------------------------|--------------------------------------------------------------------------------------------------------------------------------------------------------------------------------------------------|--------------------|---|
|                                                                       |                                                                                                                                                                                                  | DRAWN: J.LEE       |   |
| Part Number: 746-016-541-106                                          |                                                                                                                                                                                                  | CHECKED:           |   |
| EDAC INC TORONTO, ONTARIO CANADA YOUR CONNECTION TO QUALITY & SERVICE | THESE DRAWINGS AND SPECIFICATIONS ARE THE PROPERTY OF EDAC INC. AND SHALL NOT BE REPRODUCED, OR COPIED OR USED AS THE BASIS FOR THE MANUFACTURE OR SALE OF APPARATUS WITHOUT WRITTEN PERMISSION. | SCALE:             |   |
|                                                                       |                                                                                                                                                                                                  | DRAWING NUMBER     |   |
|                                                                       |                                                                                                                                                                                                  | 746-ENG MASTER     | ? |