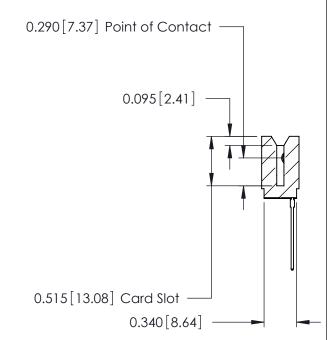

ORIGINAL

746-ENG MASTER DATE: AUG 20/09

SHEET 1 OF 1

**ISSUE** 

DATE:

Contact Information
541-Wire Wrap, Regular Point - Tail LG.=.750(19.05)
.125" (3.18mm) Contact Spacing x .250" (6.35mm) Row Spacing

| 746 Series Ultra-Mate Card Edge Connector - Press Fit                 |                                                                                                                                                                                                  | ACAD REFERENCE NO. |   |
|-----------------------------------------------------------------------|--------------------------------------------------------------------------------------------------------------------------------------------------------------------------------------------------|--------------------|---|
|                                                                       |                                                                                                                                                                                                  | DRAWN: J.LEE       |   |
| Part Number: 746-016-541-106                                          |                                                                                                                                                                                                  | CHECKED:           |   |
| EDAC INC TORONTO, ONTARIO CANADA YOUR CONNECTION TO QUALITY & SERVICE | THESE DRAWINGS AND SPECIFICATIONS ARE THE PROPERTY OF EDAC INC. AND SHALL NOT BE REPRODUCED, OR COPIED OR USED AS THE BASIS FOR THE MANUFACTURE OR SALE OF APPARATUS WITHOUT WRITTEN PERMISSION. | SCALE:             |   |
|                                                                       |                                                                                                                                                                                                  | DRAWING NUMBER     |   |
|                                                                       |                                                                                                                                                                                                  | 746-ENG MASTER     | ? |