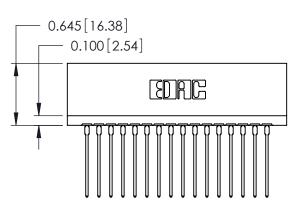

ORIGINAL

746-ENG MASTER DATE: AUG 20/09

SHEET 1 OF 1

**ISSUE** 

DATE:

Contact Information
541-Wire Wrap, Regular Point - Tail LG.=.750(19.05)
.125" (3.18mm) Contact Spacing x .250" (6.35mm) Row Spacing

| 746 Series Ultra-Mate Card Edge Connector - Press Fit                 |                                                                                                                                                                                                  | ACAD REFERENCE NO. |   |
|-----------------------------------------------------------------------|--------------------------------------------------------------------------------------------------------------------------------------------------------------------------------------------------|--------------------|---|
|                                                                       |                                                                                                                                                                                                  | DRAWN: J.LEE       |   |
| Part Number: 746-016-541-106                                          |                                                                                                                                                                                                  | CHECKED:           |   |
| EDAC INC TORONTO, ONTARIO CANADA YOUR CONNECTION TO QUALITY & SERVICE | THESE DRAWINGS AND SPECIFICATIONS ARE THE PROPERTY OF EDAC INC. AND SHALL NOT BE REPRODUCED, OR COPIED OR USED AS THE BASIS FOR THE MANUFACTURE OR SALE OF APPARATUS WITHOUT WRITTEN PERMISSION. | SCALE:             |   |
|                                                                       |                                                                                                                                                                                                  | DRAWING NUMBER     |   |
|                                                                       |                                                                                                                                                                                                  | 746-ENG MASTER     | ? |