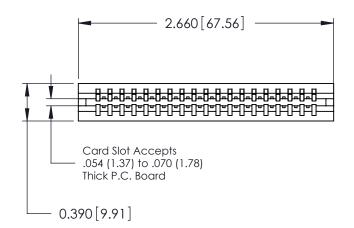

ORIGINAL

746-ENG MASTER DATE: AUG 20/09

SHEET 1 OF 1

ISSUE

DATE:

Contact Information
541-Wire Wrap, Regular Point - Tail LG.=.750(19.05)
.125" (3.18mm) Contact Spacing x .250" (6.35mm) Row Spacing

| 746 Series Ultra-Mate Card Edge Connector - Press Fit                 |                                                                                                                                                                                                   | ACAD REFERENCE NO. |       |   |
|-----------------------------------------------------------------------|---------------------------------------------------------------------------------------------------------------------------------------------------------------------------------------------------|--------------------|-------|---|
|                                                                       |                                                                                                                                                                                                   | DRAWN:             | J.LEE |   |
| Part Number: 746-019-541-506                                          |                                                                                                                                                                                                   | CHECKED:           |       |   |
| EDAC INC TORONTO, ONTARIO CANADA YOUR CONNECTION TO QUALITY & SERVICE | THESE DRAWINGS AND SPECIFICATIONS ARE THE PROPERTY OF EDAC INC., AND SHALL NOT BE REPRODUCED, OR COPIED OR USED AS THE BASIS FOR THE MANUFACTURE OR SALE OF APPARATUS WITHOLIT WRITTEN PERMISSION | SCALE:             |       | S |
|                                                                       |                                                                                                                                                                                                   | DRAWING NUMBER     |       |   |
|                                                                       |                                                                                                                                                                                                   | 746-ENG MASTER     |       |   |