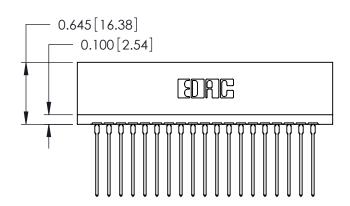

ORIGINAL

746-ENG MASTER DATE: AUG 20/09

SHEET 1 OF 1

ISSUE

DATE:

Contact Information
541-Wire Wrap, Regular Point - Tail LG.=.750(19.05)
.125" (3.18mm) Contact Spacing x .250" (6.35mm) Row Spacing

| 746 Series Ultra-Mate Card Edge Connector - Press Fit                 |                                                                                                                                                                                                   | ACAD REFERENCE NO. |       |   |
|-----------------------------------------------------------------------|---------------------------------------------------------------------------------------------------------------------------------------------------------------------------------------------------|--------------------|-------|---|
|                                                                       |                                                                                                                                                                                                   | DRAWN:             | J.LEE |   |
| Part Number: 746-019-541-506                                          |                                                                                                                                                                                                   | CHECKED:           |       |   |
| EDAC INC TORONTO, ONTARIO CANADA YOUR CONNECTION TO QUALITY & SERVICE | THESE DRAWINGS AND SPECIFICATIONS ARE THE PROPERTY OF EDAC INC., AND SHALL NOT BE REPRODUCED, OR COPIED OR USED AS THE BASIS FOR THE MANUFACTURE OR SALE OF APPARATUS WITHOLIT WRITTEN PERMISSION | SCALE:             |       | S |
|                                                                       |                                                                                                                                                                                                   | DRAWING NUMBER     |       |   |
|                                                                       |                                                                                                                                                                                                   | 746-ENG MASTER     |       |   |