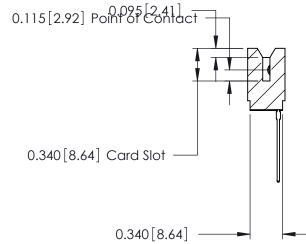

ORIGINAL

746-ENG MASTER DATE: AUG 20/09

SHEET 1 OF 1

ISSUE

DATE:

Contact Information
541-Wire Wrap, Regular Point - Tail LG.=.750(19.05)
.125" (3.18mm) Contact Spacing x .250" (6.35mm) Row Spacing

| 746 Series Ultra-Mate Card Edge Connector - Press Fit                 |                                                                                                                                                                                                   | ACAD REFERENCE NO. |       |   |
|-----------------------------------------------------------------------|---------------------------------------------------------------------------------------------------------------------------------------------------------------------------------------------------|--------------------|-------|---|
|                                                                       |                                                                                                                                                                                                   | DRAWN:             | J.LEE |   |
| Part Number: 746-019-541-506                                          |                                                                                                                                                                                                   | CHECKED:           |       |   |
| EDAC INC TORONTO, ONTARIO CANADA YOUR CONNECTION TO QUALITY & SERVICE | THESE DRAWINGS AND SPECIFICATIONS ARE THE PROPERTY OF EDAC INC., AND SHALL NOT BE REPRODUCED, OR COPIED OR USED AS THE BASIS FOR THE MANUFACTURE OR SALE OF APPARATUS WITHOLIT WRITTEN PERMISSION | SCALE:             |       | S |
|                                                                       |                                                                                                                                                                                                   | DRAWING NUMBER     |       |   |
|                                                                       |                                                                                                                                                                                                   | 746-ENG MASTER     |       |   |