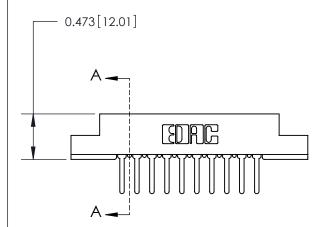

## **Contact Detail**

PC Tail .046x.013(1.17x0.33) - Tail LG=.358(9.09)

.156 [3.96] Contact Spacing x .200 [5.08] Row Spacing

**See Accompanying Page for:** 

**Contact Bend Details** 

**SECTION A-A** 

.095 [2.41] Point of Contact (Measured from bottom of Card Slot) Card Slot Accepts .054 [1.37] to .070 [1.78] Thick P.C. Board