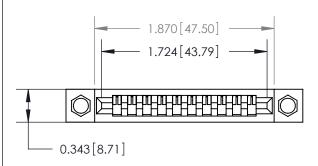

## **Mounting Option**

.156 (3.96) Dia. Mounting Holes

## **Contact Detail**

PC Tail .046x.013(1.17x0.33) - Tail LG=.358(9.09)

.156 [3.96] Contact Spacing x .200 [5.08] Row Spacing

**See Accompanying Page for:** 

**Contact Bend Details** 

**SECTION A-A** 

.095 [2.41] Point of Contact (Measured from bottom of Card Slot) Card Slot Accepts .054 [1.37] to .070 [1.78] Thick P.C. Board