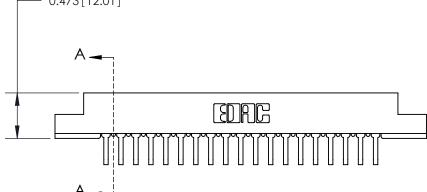

## **Contact Detail**

90 Degree Bend (Code 545 Contacts)

.156 [3.96] Contact Spacing x .200 [5.08] Row Spacing

**SECTION A-A** 

.095 [2.41] Point of Contact (Measured from bottom of Card Slot) Card Slot Accepts .054 [1.37]

to .070 [1.78] Thick P.C. Board

**See Accompanying Page for:** 

**Contact Bend Details** 

807/857 Series High Temp Card Edge Connector Part Number: 807-019-458-104

| ACAD REFERENCE NO. 807 ENG MASTER |                  |
|-----------------------------------|------------------|
| DRAWN: J.LEE                      | DATE: AUG. 11/09 |
| CHECKED:                          | DATE:            |
| SCALE: NTS                        | SHEET 1 OF 2     |
| DRAWING NUMBER                    | ISSUE            |