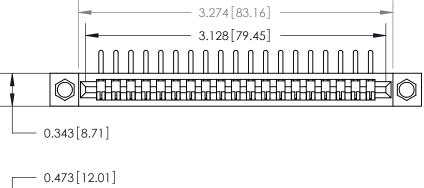

**Mounting Option** 

.156 (3.96) Dia. Mounting Holes

## **Contact Detail**

90 Degree Bend (Code 545 Contacts)

.156 [3.96] Contact Spacing x .200 [5.08] Row Spacing

**SECTION A-A** 

.095 [2.41] Point of Contact (Measured from bottom of Card Slot) Card Slot Accepts .054 [1.37]

to .070 [1.78] Thick P.C. Board

**See Accompanying Page for:** 

**Contact Bend Details** 

807/857 Series High Temp Card Edge Connector Part Number: 807-019-458-104

| ACAD REFERENCE NO. 807 ENG MASTER |                  |
|-----------------------------------|------------------|
| DRAWN: J.LEE                      | DATE: AUG. 11/09 |
| CHECKED:                          | DATE:            |
| SCALE: NTS                        | SHEET 1 OF 2     |
| DRAWING NUMBER                    | ISSUE            |