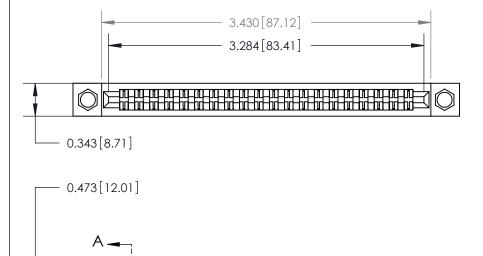

**Mounting Option** 

.156 (3.96) Dia. Mounting Holes

## **Contact Detail**

Wire Wrap .046x.013(1.17x0.33) - Tail LG=.520(13.21)

.156 [3.96] Contact Spacing x .200 [5.08] Row Spacing

EDRG

**SECTION A-A** 

.095 [2.41] Point of Contact (Measured from bottom of Card Slot)