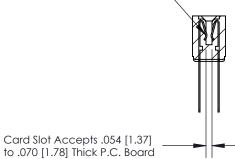

Card Slot Accepts .054 [1.37]

**See Accompanying Page for:** 

**Contact Bend Details** 

807/857 Series High Temp Card Edge Connector Part Number: 807-040-442-204

YOUR CONNECTION TO QUALITY & SERVICE

| ACAD REFERENCE NO. 807 ENG MASTER |                  |
|-----------------------------------|------------------|
| DRAWN: J.LEE                      | DATE: AUG. 11/09 |
| CHECKED:                          | DATE:            |
| SCALE: NTS                        | SHEET 1 OF 2     |
| DRAWING NUMBER                    | ISSUE            |