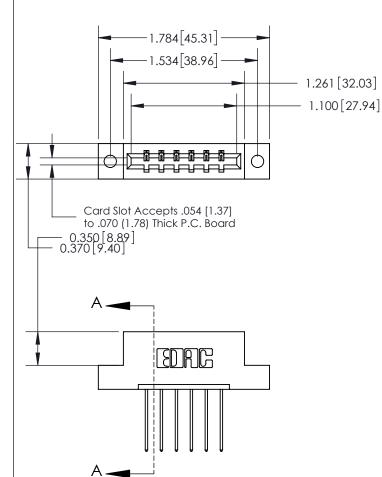

833 Series High Temp Card Edge Connector Part Number: 833-006-542-102

**EDAC INC** TORONTO, ONTARIO CANADA

THESE DRAWINGS AND SPECIFICATIONS ARE THE PROPERTY OF EDAC INC.,AND SHALL NOT BE REPRODUCED, OR COPIED OR USED AS THE BASIS FOR THE MANUFACTURE OR SALE OF APPARATUS WITHOUT WRITTEN PERMISSION.

| ACAD REFERENCE NO. | 833 ENG MASTER   |  |  |
|--------------------|------------------|--|--|
| DRAWN: J.LEE       | DATE: OCT. 14/09 |  |  |
| CHECKED:           | DATE:            |  |  |
| SCALE: NTS         | SHEET 1 OF 3     |  |  |
| DRAWING NUMBER     | ISSUE            |  |  |
| 833 Assembly       | 1                |  |  |