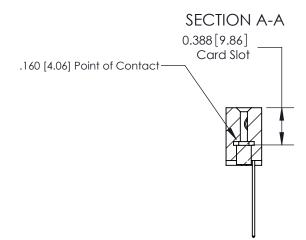

## **Contact Detail**

544-Wire Wrap .050x.025(1.27x0.64) - Tail LG=.750(19.05)

.156 [3.96] Contact Spacing x .200 [5.08] Row Spacing

THIS IS A C.A.D. GENERATED DRAWING DO NOT MAKE MANUAL REVISIONS TO MASTER.

ISSUE NUMBER ORIGINAL

ACAD REFERENCE NO.

833 Series High Temp Card Edge Connector Part Number: 833-010-544-108

**EDAC INC** TORONTO, ONTARIO CANADA

THESE DRAWINGS AND SPECIFICATIONS ARE THE PROPERTY OF EDAC INC., AND SHALL NOT BE REPRODUCED, OR COPIED OR USED AS THE BASIS FOR THE MANUFACTURE OR SALE OF APPARATUS WITHOUT WRITTEN PERMISSION.

| DRAWN: J.LEE   | DATE: OCT. 14/09 |               |  |
|----------------|------------------|---------------|--|
| CHECKED:       | DATE:            |               |  |
| SCALE: NTS     | SHEET            | 1 <b>OF</b> 3 |  |
| DRAWING NUMBER |                  | ISSUE         |  |
| 833 Assembly   |                  | 1             |  |