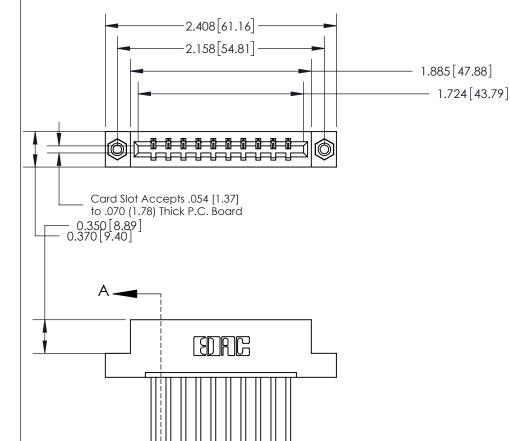

## **Contact Detail**

544-Wire Wrap .050x.025(1.27x0.64) - Tail LG=.750(19.05)

.156 [3.96] Contact Spacing x .200 [5.08] Row Spacing

THIS IS A C.A.D. GENERATED DRAWING DO NOT MAKE MANUAL REVISIONS TO MASTER.

ISSUE NUMBER ORIGINAL

ACAD REFERENCE NO.

833 Series High Temp Card Edge Connector Part Number: 833-010-544-108

**EDAC INC** TORONTO, ONTARIO CANADA

THESE DRAWINGS AND SPECIFICATIONS ARE THE PROPERTY OF EDAC INC., AND SHALL NOT BE REPRODUCED, OR COPIED OR USED AS THE BASIS FOR THE MANUFACTURE OR SALE OF APPARATUS WITHOUT WRITTEN PERMISSION.

| DRAWN: J.LEE   | DATE: OCT. 14/09 |               |  |
|----------------|------------------|---------------|--|
| CHECKED:       | DATE:            |               |  |
| SCALE: NTS     | SHEET            | 1 <b>OF</b> 3 |  |
| DRAWING NUMBER |                  | ISSUE         |  |
| 833 Assembly   |                  | 1             |  |