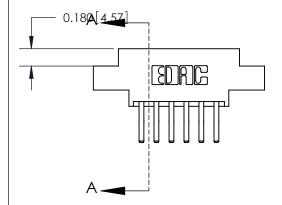

## **Contact Detail**

560-Extender Board Bend (Code 523 Contacts)

.156 [3.96] Contact Spacing x .200 [5.08] Row Spacing