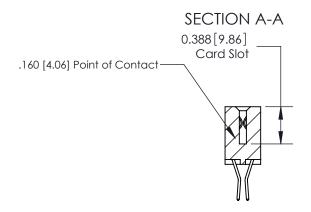

## **Contact Detail**

560-Extender Board Bend (Code 523 Contacts)

.156 [3.96] Contact Spacing x .200 [5.08] Row Spacing