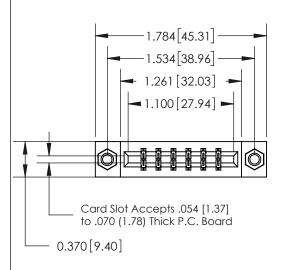

## **See Accompanying Page for:**

- **Bend Detail**
- **Mounting Options**

THIS IS A C.A.D. GENERATED DRAWING DO NOT MAKE MANUAL REVISIONS TO MASTER.

ISSUE NUMBER ORIGINAL

833 Series High Temp Card Edge Connector Part Number: 833-012-560-807