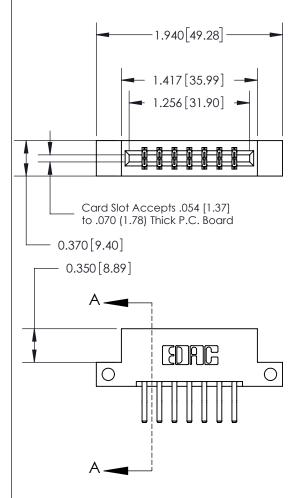

ISSUE NUMBER ORIGINAL

833 Series High Temp Card Edge Connector Part Number: 833-014-560-212

**EDAC INC** TORONTO, ONTARIO CANADA

THESE DRAWINGS AND SPECIFICATIONS ARE THE PROPERTY OF EDAC INC.,AND SHALL NOT BE REPRODUCED, OR COPIED OR USED AS THE BASIS FOR THE MANUFACTURE OR SALE OF APPARATUS WITHOUT WRITTEN PERMISSION.

| ACAD REFERENCE NO. | 833 ENG MASTER   |  |  |
|--------------------|------------------|--|--|
| DRAWN: J.LEE       | DATE: OCT. 14/09 |  |  |
| CHECKED:           | DATE:            |  |  |
| SCALE: NTS         | SHEET 1 OF 3     |  |  |
| DRAWING NUMBER     | ISSUE            |  |  |
| 833 Assembly       | 1                |  |  |