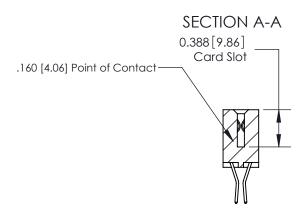

## **Contact Detail**

560-Extender Board Bend (Code 523 Contacts)

.156 [3.96] Contact Spacing x .200 [5.08] Row Spacing

**See Accompanying Page for:** 

- **Bend Detail**
- **Mounting Options**

THIS IS A C.A.D. GENERATED DRAWING DO NOT MAKE MANUAL REVISIONS TO MASTER.

ORIGINAL (1)

ORIGINAL

| 833 Series High Temp Card Edge Connector<br>Contact Bend Detail |                                                                                                                                                                                                 | ACAD REFERENCE NO. | 833 ENG MASTER   |               |
|-----------------------------------------------------------------|-------------------------------------------------------------------------------------------------------------------------------------------------------------------------------------------------|--------------------|------------------|---------------|
|                                                                 |                                                                                                                                                                                                 | DRAWN: J.LEE       | DATE: OCT. 14/09 |               |
|                                                                 |                                                                                                                                                                                                 | CHECKED: DATE:     |                  |               |
| TORONTO, ONTARIO CANADA                                         | THESE DRAWINGS AND SPECIFICATIONS ARE THE PROPERTY OF EDAC INC.,AND SHALL NOT BE REPRODUCED,OR COPIED OR USED AS THE BASIS FOR THE MANUFACTURE OR SALE OF APPARATUS WITHOUT WRITTEN PERMISSION. | SCALE: NTS         | SHEET 2          | 2 <b>OF</b> 3 |
|                                                                 |                                                                                                                                                                                                 | DRAWING NUMBER     |                  | ISSUE         |
|                                                                 |                                                                                                                                                                                                 | 833 Assembly       |                  | 1             |