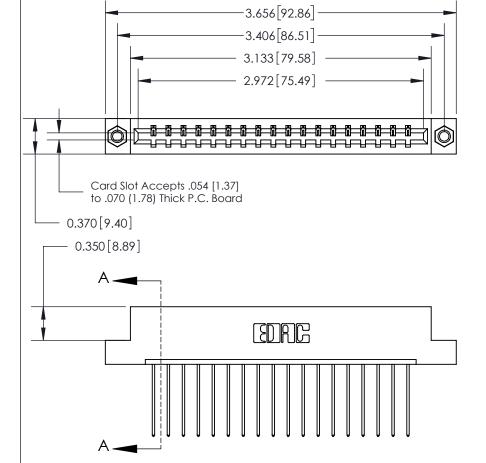

ISSUE NUMBER ORIGINAL

0.388 [9.86] Card Slot .160 [4.06] Point of Contact-

## **See Accompanying Page for:**

- **Bend Detail**
- **Mounting Options**

833 Series High Temp Card Edge Connector Part Number: 833-018-541-107

**EDAC INC** TORONTO, ONTARIO CANADA

THESE DRAWINGS AND SPECIFICATIONS ARE THE PROPERTY OF EDAC INC.,AND SHALL NOT BE REPRODUCED, OR COPIED OR USED AS THE BASIS FOR THE MANUFACTURE OR SALE OF APPARATUS WITHOUT WRITTEN PERMISSION.

| ACAD REFERENCE NO. | 833 ENG MASTER   |  |  |
|--------------------|------------------|--|--|
| DRAWN: J.LEE       | DATE: OCT. 14/09 |  |  |
| CHECKED:           | DATE:            |  |  |
| SCALE: NTS         | SHEET 1 OF 3     |  |  |
| DRAWING NUMBER     | ISSUE            |  |  |
| 833 Assembly       | 1                |  |  |