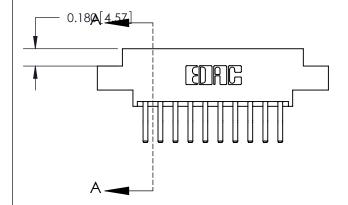

## **Mounting Option**

07-M3-0.5 Metric Threaded Inserts

THIS IS A C.A.D. GENERATED DRAWING DO NOT MAKE MANUAL REVISIONS TO MASTER.

ORIGINAL (1)

| 833 Series High Temp Card Edge Connector Mounting Options |                                                                                                        | ACAD REFERENCE NO. 833 ENG MA DRAWN: J.LEE DATE: OCT. 1 |       |        |
|-----------------------------------------------------------|--------------------------------------------------------------------------------------------------------|---------------------------------------------------------|-------|--------|
| EDAC INC THESE DRAWINGS AND SPECIFICATIONS                |                                                                                                        | CHECKED:<br>SCALE: NTS                                  | DATE: | 3 OF 3 |
| TORONTO, ONTARIO CANADA                                   | ARE THE PROPERTY OF EDAC INC.,AND<br>SHALL NOT BE REPRODUCED,OR COPIED<br>OR USED AS THE BASIS FOR THE | DRAWING NUMBER                                          |       | ISSUE  |
| YOUR CONNECTION TO QUALITY & SERVICE                      | MANUFACTURE OR SALE OF APPARATUS WITHOUT WRITTEN PERMISSION.                                           | 833 Assembly                                            |       | 1      |