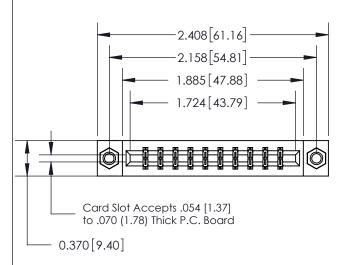

## **See Accompanying Page for:**

- **Bend Detail**
- **Mounting Options**

THIS IS A C.A.D. GENERATED DRAWING DO NOT MAKE MANUAL REVISIONS TO MASTER.

ORIGINAL

|                               | SECTION A-A |
|-------------------------------|-------------|
|                               | 0.388[9.86] |
| .160 [4.06] Point of Contact— | Card Slot   |
| rios [ neo] i enin el cernaci |             |
|                               |             |
|                               |             |
|                               |             |
|                               |             |
|                               |             |
|                               | )) ((       |
|                               | ט ט         |

833 Series High Temp Card Edge Connector Part Number: 833-020-560-807

**EDAC INC** TORONTO, ONTARIO CANADA

THESE DRAWINGS AND SPECIFICATIONS ARE THE PROPERTY OF EDAC INC.,AND SHALL NOT BE REPRODUCED, OR COPIED OR USED AS THE BASIS FOR THE MANUFACTURE OR SALE OF APPARATUS WITHOUT WRITTEN PERMISSION.