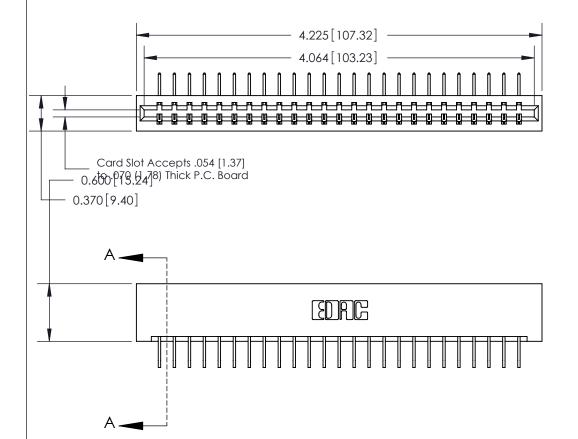

## **See Accompanying Page for:**

- **Bend Detail**
- **Mounting Options**

833 Series High Temp Card Edge Connector Part Number: 833-025-558-101

**EDAC INC** TORONTO, ONTARIO CANADA

THESE DRAWINGS AND SPECIFICATIONS ARE THE PROPERTY OF EDAC INC.,AND SHALL NOT BE REPRODUCED, OR COPIED OR USED AS THE BASIS FOR THE MANUFACTURE OR SALE OF APPARATUS WITHOUT WRITTEN PERMISSION.

| ACAD REFERENCE NO. | 833 ENG MASTER   |  |  |
|--------------------|------------------|--|--|
| DRAWN: J.LEE       | DATE: OCT. 14/09 |  |  |
| CHECKED:           | DATE:            |  |  |
| SCALE: NTS         | SHEET 1 OF 3     |  |  |
| DRAWING NUMBER     | ISSUE            |  |  |
| 833 Assembly       | 1                |  |  |