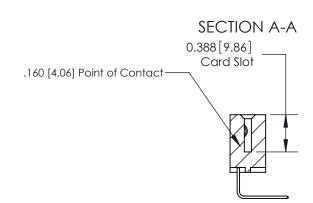

## **Contact Detail**

558-90 Degree Bend (Code 541 Contacts)

.156 [3.96] Contact Spacing x .200 [5.08] Row Spacing

THIS IS A C.A.D. GENERATED DRAWING DO NOT MAKE MANUAL REVISIONS TO MASTER.

ISSUE NUMBER

ORIGINAL

| ACAD REFERENCE NO. | 833 ENG MASTER   |  |  |
|--------------------|------------------|--|--|
| DRAWN: J.LEE       | DATE: OCT. 14/09 |  |  |
| CHECKED:           | DATE:            |  |  |
| SCALE: NTS         | SHEET 1 OF 3     |  |  |
| DRAWING NUMBER     | ISSUE            |  |  |
| 833 Assembly       | 1                |  |  |