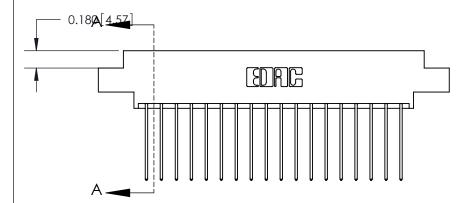

## **Contact Detail**

541-Wire Wrap .025 Sq.(0.64 Sq.) - Tail LG=.750(19.05)

.156 [3.96] Contact Spacing x .200 [5.08] Row Spacing

**See Accompanying Page for:** 

THIS IS A C.A.D. GENERATED DRAWING DO NOT MAKE MANUAL REVISIONS TO MASTER.

ISSUE NUMBER ORIGINAL

.160 [4.06] Point of Contact-