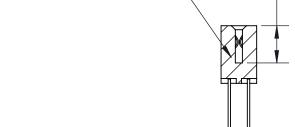

**Mounting Option** 

02-.128 (3.25) Dia. Mounting Holes

## **Contact Detail**

541-Wire Wrap .025 Sq.(0.64 Sq.) - Tail LG=.750(19.05)

.156 [3.96] Contact Spacing x .200 [5.08] Row Spacing





**See Accompanying Page for:** 

THIS IS A C.A.D. GENERATED DRAWING DO NOT MAKE MANUAL REVISIONS TO MASTER.



ISSUE NUMBER ORIGINAL



.160 [4.06] Point of Contact-

## 833 Series High Temp Card Edge Connector Part Number: 833-036-541-802

**Bend Detail Mounting Options** 

|                    | EDAC INC          |
|--------------------|-------------------|
|                    | TORONTO, ONTARIO  |
|                    | CANADA            |
| YOUR CONNECTION TO | QUALITY & SERVICE |

**EDAC INC** TORONTO, ONTARIO CANADA

THESE DRAWINGS AND SPECIFICATIONS ARE THE PROPERTY OF EDAC INC.,AND SHALL NOT BE REPRODUCED,OR COPIED OR USED AS THE BASIS FOR THE MANUFACTURE OR SALE OF APPARATUS WITHOUT WRITTEN PERMISSION.

| ACAD REFERENCE NO. | 833 ENG MASTER   |               |  |
|--------------------|------------------|---------------|--|
| DRAWN: J.LEE       | DATE: OCT. 14/09 |               |  |
| CHECKED:           | DATE: