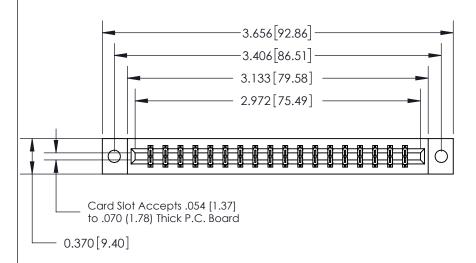

SECTION A-A

0.388 [9.86] Card Slot

833 Assembly

ORIGINAL (1)

ORIGINAL

| 833 Series High Temp Card Edge Connector<br>Contact Bend Detail                                                                           |                                                                                                                                                                 | ACAD REFERENCE NO. | 833 ENC          | MASTER        |
|-------------------------------------------------------------------------------------------------------------------------------------------|-----------------------------------------------------------------------------------------------------------------------------------------------------------------|--------------------|------------------|---------------|
|                                                                                                                                           |                                                                                                                                                                 | DRAWN: J.LEE       | DATE: OCT. 14/09 |               |
|                                                                                                                                           |                                                                                                                                                                 | CHECKED: DATE:     |                  |               |
| TORONTO, ONTARIO CANADA  ARE THE PROPERTY OF EDAC IN SHALL NOT BE REPRODUCED, OR OR USED AS THE BASIS FOR THE MANUFACTURE OR SALE OF APP. | THESE DRAWINGS AND SPECIFICATIONS                                                                                                                               | SCALE: NTS         | SHEET 2          | 2 <b>OF</b> 3 |
|                                                                                                                                           | ARE THE PROPERTY OF EDAC INC., AND SHALL NOT BE REPRODUCED, OR COPIED OR USED AS THE BASIS FOR THE MANUFACTURE OR SALE OF APPARATUS WITHOUT WRITTEN PERMISSION. | DRAWING NUMBER     |                  | ISSUE         |
|                                                                                                                                           |                                                                                                                                                                 | 833 Assembly       |                  | 1             |