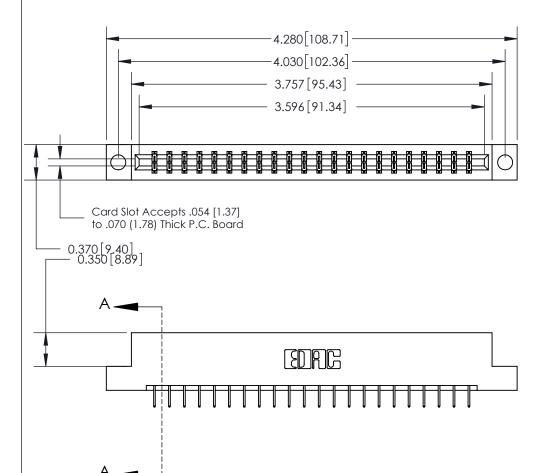

ISSUE NUMBER

ORIGINAL

833 Series High Temp Card Edge Connector Part Number: 833-044-524-204

**EDAC INC** TORONTO, ONTARIO CANADA

THESE DRAWINGS AND SPECIFICATIONS ARE THE PROPERTY OF EDAC INC.,AND SHALL NOT BE REPRODUCED, OR COPIED OR USED AS THE BASIS FOR THE MANUFACTURE OR SALE OF APPARATUS WITHOUT WRITTEN PERMISSION.

| ACAD REFERENCE NO. | 833 ENG MASTER   |  |  |
|--------------------|------------------|--|--|
| DRAWN: J.LEE       | DATE: OCT. 14/09 |  |  |
| CHECKED:           | DATE:            |  |  |
| SCALE: NTS         | SHEET 1 OF 3     |  |  |
| DRAWING NUMBER     | ISSUE            |  |  |
| 833 Assembly       | 1                |  |  |