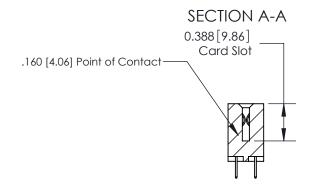

ISSUE NUMBER

ORIGINAL

833 Series High Temp Card Edge Connector Part Number: 833-044-524-204

**EDAC INC** TORONTO, ONTARIO CANADA

THESE DRAWINGS AND SPECIFICATIONS ARE THE PROPERTY OF EDAC INC.,AND SHALL NOT BE REPRODUCED, OR COPIED OR USED AS THE BASIS FOR THE MANUFACTURE OR SALE OF APPARATUS WITHOUT WRITTEN PERMISSION.

| ACAD REFERENCE NO. | 833 ENG MASTER   |  |  |
|--------------------|------------------|--|--|
| DRAWN: J.LEE       | DATE: OCT. 14/09 |  |  |
| CHECKED:           | DATE:            |  |  |
| SCALE: NTS         | SHEET 1 OF 3     |  |  |
| DRAWING NUMBER     | ISSUE            |  |  |
| 833 Assembly       | 1                |  |  |