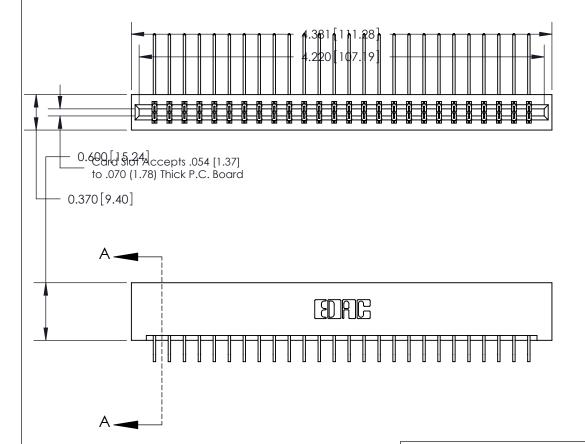

1

**See Accompanying Page for:** 

- **Bend Detail**
- **Mounting Options**

833 Series High Temp Card Edge Connector Part Number: 833-052-559-201

YOUR CONNECTION TO QUALITY & SERVICE

**EDAC INC** TORONTO, ONTARIO CANADA

THESE DRAWINGS AND SPECIFICATIONS ARE THE PROPERTY OF EDAC INC.,AND SHALL NOT BE REPRODUCED, OR COPIED OR USED AS THE BASIS FOR THE MANUFACTURE OR SALE OF APPARATUS WITHOUT WRITTEN PERMISSION.

| ACAD REFERENCE NO. | 833 ENG MASTER   |  |  |
|--------------------|------------------|--|--|
| DRAWN: J.LEE       | DATE: OCT. 14/09 |  |  |
| CHECKED:           | DATE:            |  |  |
| SCALE: NTS         | SHEET 1 OF 3     |  |  |
| DRAWING NUMBER     | ISSUE            |  |  |
| 833 Assembly       | 1                |  |  |