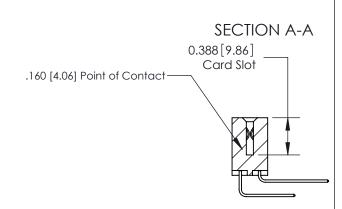

## **Contact Detail**

559-90 Degree Bend (Code 541 Contacts)

.156 [3.96] Contact Spacing x .200 [5.08] Row Spacing

THIS IS A C.A.D. GENERATED DRAWING DO NOT MAKE MANUAL REVISIONS TO MASTER.

ISSUE NUMBER

ORIGINAL

1

**See Accompanying Page for:** 

- **Bend Detail**
- **Mounting Options**

833 Series High Temp Card Edge Connector Part Number: 833-052-559-201

YOUR CONNECTION TO QUALITY & SERVICE

**EDAC INC** TORONTO, ONTARIO CANADA