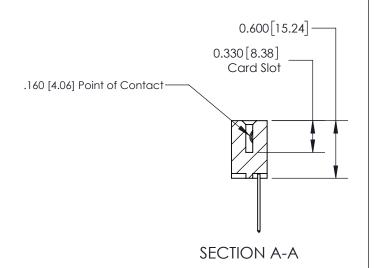

ISSUE NUMBER

ORIGINAL

1

| 837/887 Series High Temp Card Edge Connector<br>Contact Bend Detail |                                                                                                        | ACAD REFERENCE NO. | 837 ENG          | 3 MASTER      |
|---------------------------------------------------------------------|--------------------------------------------------------------------------------------------------------|--------------------|------------------|---------------|
|                                                                     |                                                                                                        | DRAWN: J.LEE       | DATE: OCT. 06/09 |               |
|                                                                     |                                                                                                        | CHECKED:           | DATE:            |               |
| EDAC INC                                                            | THESE DRAWINGS AND SPECIFICATIONS                                                                      | SCALE: NTS         | SHEET            | 2 <b>OF</b> 2 |
| TORONTO, ONTARIO CANADA                                             | ARE THE PROPERTY OF EDAC INC.,AND<br>SHALL NOT BE REPRODUCED,OR COPIED<br>OR USED AS THE BASIS FOR THE | DRAWING NUMBER     |                  | ISSUE         |
| MA                                                                  | MANUFACTURE OR SALE OF APPARATUS WITHOUT WRITTEN PERMISSION.                                           | 837 Assembly       |                  | 1             |