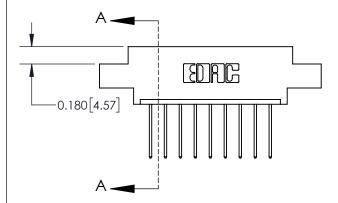

**Mounting Option** 

04-.156 (3.96) Dia. Mounting Holes

## **Contact Detail**

540-Wire Wrap .025 Sq.(0.64 Sq.) - Tail LG=.560(14.22) .156 [3.96] Contact Spacing x .200 [5.08] Row Spacing

**See Accompanying Page for:** 

**Contact Bend Details** 

THIS IS A C.A.D. GENERATED DRAWING DO NOT MAKE MANUAL REVISIONS TO MASTER.