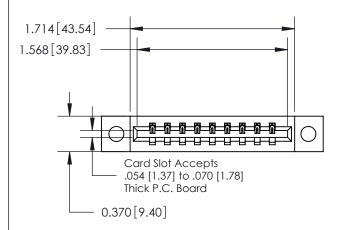

**Mounting Option** 

04-.156 (3.96) Dia. Mounting Holes

## **Contact Detail**

540-Wire Wrap .025 Sq.(0.64 Sq.) - Tail LG=.560(14.22) .156 [3.96] Contact Spacing x .200 [5.08] Row Spacing

**See Accompanying Page for:** 

**Contact Bend Details** 

THIS IS A C.A.D. GENERATED DRAWING DO NOT MAKE MANUAL REVISIONS TO MASTER.