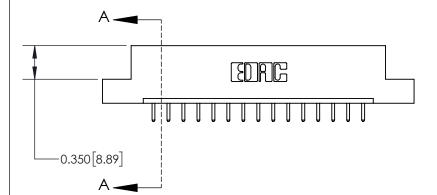

**Mounting Option** 

04-.156 (3.96) Dia. Mounting Holes

## **Contact Detail**

520-P.C. Tail .030x.018(0.76x0.46) - Tail LG=.175(4.45) .156 [3.96] Contact Spacing x .200 [5.08] Row Spacing





THIS IS A C.A.D. GENERATED DRAWING DO NOT MAKE MANUAL REVISIONS TO MASTER.



ISSUE NUMBER ORIGINAL



**See Accompanying Page for:** 

**Contact Bend Details** 

| 837/887 Series High Temp Card Edge Connector |
|----------------------------------------------|
| Part Number: 837-015-520-104                 |

YOUR CONNECTION TO QUALITY & SERVICE

**EDAC INC** TORONTO, ONTARIO CANADA

THESE DRAWINGS AND SPECIFICATIONS ARE THE PROPERTY OF EDAC INC.,AND SHALL NOT BE REPRODUCED, OR COPIED OR USED AS THE BASIS FOR THE MANUFACTURE OR SALE OF APPARATUS WITHOUT WRITTEN PERMISSION.

| ACAD REFERENCE NO. 837 ENG MASTER |                  |  |  |
|-----------------------------------|------------------|--|--|
| DRAWN: J.LEE                      | DATE: OCT. 06/09 |  |  |
| CHECKED: