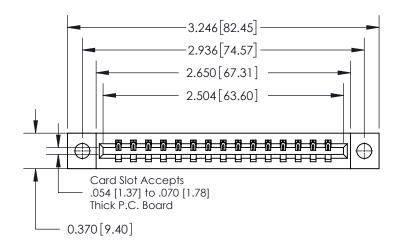

**Mounting Option** 

04-.156 (3.96) Dia. Mounting Holes

## **Contact Detail**

520-P.C. Tail .030x.018(0.76x0.46) - Tail LG=.175(4.45) .156 [3.96] Contact Spacing x .200 [5.08] Row Spacing

THIS IS A C.A.D. GENERATED DRAWING DO NOT MAKE MANUAL REVISIONS TO MASTER.