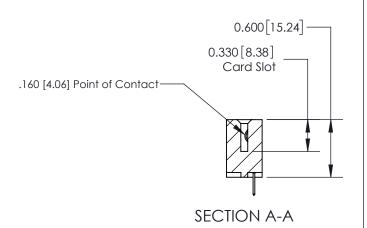

ISSUE NUMBER ORIGINAL

**See Accompanying Page for:** 

**Contact Bend Details** 

| 837/887 Series High Temp Card Edge Connector |
|----------------------------------------------|
| Part Number: 837-015-520-104                 |

ISSUE NUMBER

ORIGINAL

1

| 837/887 Series High Temp Card Edge Connector<br>Contact Bend Detail |                                                                                                        | ACAD REFERENCE NO. | 837 ENG MASTER   |               |
|---------------------------------------------------------------------|--------------------------------------------------------------------------------------------------------|--------------------|------------------|---------------|
|                                                                     |                                                                                                        | DRAWN: J.LEE       | DATE: OCT. 06/09 |               |
|                                                                     |                                                                                                        | CHECKED:           | DATE:            |               |
| EDAC INC                                                            | THESE DRAWINGS AND SPECIFICATIONS                                                                      | SCALE: NTS         | SHEET            | 2 <b>OF</b> 2 |
| TORONTO, ONTARIO CANADA                                             | ARE THE PROPERTY OF EDAC INC.,AND<br>SHALL NOT BE REPRODUCED,OR COPIED<br>OR USED AS THE BASIS FOR THE | DRAWING NUMBER     |                  | ISSUE         |
| CAIVADA                                                             | MANUFACTURE OR SALE OF APPARATUS WITHOUT WRITTEN PERMISSION.                                           | 837 Assembly       |                  | 1             |