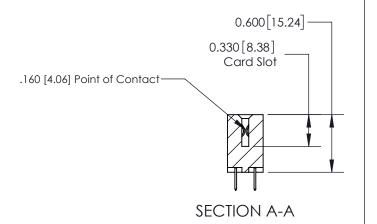

## **Contact Detail**

520-P.C. Tail .030x.018(0.76x0.46) - Tail LG=.175(4.45) .156 [3.96] Contact Spacing x .200 [5.08] Row Spacing

**See Accompanying Page for: Contact Bend Details** 

THIS IS A C.A.D. GENERATED DRAWING DO NOT MAKE MANUAL REVISIONS TO MASTER.