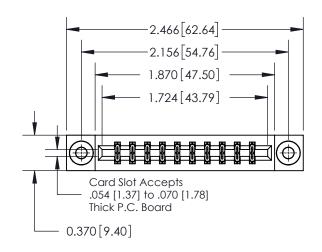

## **Contact Detail**

520-P.C. Tail .030x.018(0.76x0.46) - Tail LG=.175(4.45) .156 [3.96] Contact Spacing x .200 [5.08] Row Spacing

**See Accompanying Page for: Contact Bend Details** 

THIS IS A C.A.D. GENERATED DRAWING DO NOT MAKE MANUAL REVISIONS TO MASTER.