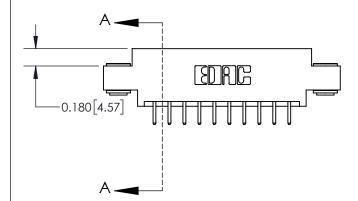

## **Contact Detail**

520-P.C. Tail .030x.018(0.76x0.46) - Tail LG=.175(4.45) .156 [3.96] Contact Spacing x .200 [5.08] Row Spacing

**See Accompanying Page for: Contact Bend Details** 

THIS IS A C.A.D. GENERATED DRAWING DO NOT MAKE MANUAL REVISIONS TO MASTER.