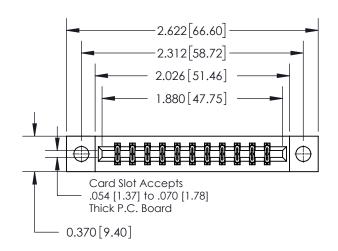

ISSUE NUMBER ORIGINAL

| 0.600[15.24]                 |
|------------------------------|
| 0.330 [8.38]<br>Card Slot    |
| .160 [4.06] Point of Contact |
|                              |
| SECTION A-A                  |

| 837/887 Series High Temp Card Edge Connector |
|----------------------------------------------|
| Part Number: 837-022-541-204                 |

YOUR CONNECTION TO QUALITY & SERVICE

**EDAC INC** TORONTO, ONTARIO CANADA