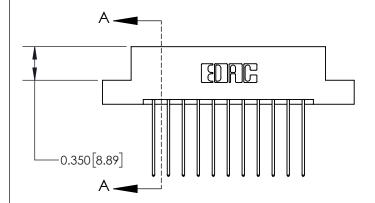

## **Contact Detail**

541-Wire Wrap .025 Sq.(0.64 Sq.) - Tail LG=.750(19.05) .156 [3.96] Contact Spacing x .200 [5.08] Row Spacing

**See Accompanying Page for:** 

**Contact Bend Details** 

THIS IS A C.A.D. GENERATED DRAWING DO NOT MAKE MANUAL REVISIONS TO MASTER.