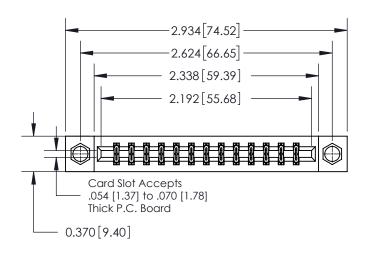

**Mounting Option** 

07-M3-0.5 Metric Threaded Inserts

## **Contact Detail**

544-Wire Wrap .050x.025(1.27x0.64) - Tail LG=.750(19.05)

.156 [3.96] Contact Spacing x .200 [5.08] Row Spacing

THIS IS A C.A.D. GENERATED DRAWING DO NOT MAKE MANUAL REVISIONS TO MASTER.

ISSUE NUMBER ORIGINAL

0.600 [15.24] 0.330[8.38] Card Slot .160 [4.06] Point of Contact

837/887 Series High Temp Card Edge Connector Part Number: 837-026-544-207

YOUR CONNECTION TO QUALITY & SERVICE

**EDAC INC** TORONTO, ONTARIO CANADA