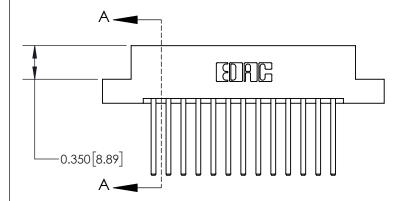

**SECTION A-A** 

**See Accompanying Page for:** 

**Contact Bend Details** 

ISSUE NUMBER

ORIGINAL

1

| 837/887 Series High Temp Card Edge Connector<br>Contact Bend Detail |                                                              | ACAD REFERENCE NO. | 837 ENG MASTER   |               |
|---------------------------------------------------------------------|--------------------------------------------------------------|--------------------|------------------|---------------|
|                                                                     |                                                              | DRAWN: J.LEE       | DATE: OCT. 06/09 |               |
|                                                                     |                                                              | CHECKED:           | DATE:            |               |
| EDAC INC                                                            | ARE THE PROPERTY OF EDAC INC. AND                            | SCALE: NTS         | SHEET            | 2 <b>OF</b> 2 |
| TORONTO, ONTARIO CANADA                                             |                                                              | DRAWING NUMBER     | •                | ISSUE         |
| YOUR CONNECTION TO QUALITY & SERVICE                                | MANUFACTURE OR SALE OF APPARATUS WITHOUT WRITTEN PERMISSION. | 837 Assembly       |                  | 1             |