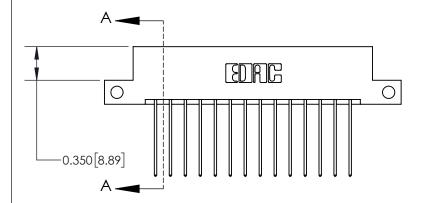

**Mounting Option** 

12-.128 (3.25) Dia. Side Mounting Holes

## **Contact Detail**

541-Wire Wrap .025 Sq.(0.64 Sq.) - Tail LG=.750(19.05) .156 [3.96] Contact Spacing x .200 [5.08] Row Spacing





THIS IS A C.A.D. GENERATED DRAWING DO NOT MAKE MANUAL REVISIONS TO MASTER.



ISSUE NUMBER ORIGINAL

0.600 [15.24] 0.330[8.38] Card Slot .160 [4.06] Point of Contact **SECTION A-A** 

**See Accompanying Page for: Contact Bend Details** 

837/887 Series High Temp Card Edge Connector Part Number: 837-028-541-212

YOUR CONNECTION TO QUALITY & SERVICE

**EDAC INC** TORONTO, ONTARIO CANADA

THESE DRAWINGS AND SPECIFICATIONS ARE THE PROPERTY OF EDAC INC.,AND SHALL NOT BE REPRODUCED, OR COPIED OR USED AS THE BASIS FOR THE MANUFACTURE OR SALE OF APPARATUS WITHOUT WRITTEN PERMISSION.

| ACAD REFERENCE NO. | 837 ENG MASTER   |  |  |
|--------------------|------------------|--|--|
| DRAWN: J.LEE       | DATE: OCT. 06/09 |  |  |
| CHECKED:           | DATE:            |  |  |
| SCALE: NTS         |