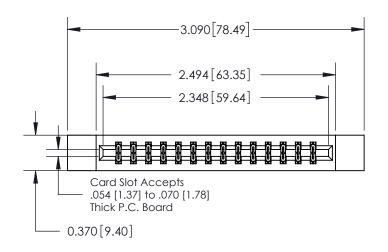

ISSUE NUMBER ORIGINAL

0.600 [15.24] 0.330[8.38] Card Slot .160 [4.06] Point of Contact **SECTION A-A** 

**See Accompanying Page for: Contact Bend Details** 

837/887 Series High Temp Card Edge Connector Part Number: 837-028-541-212