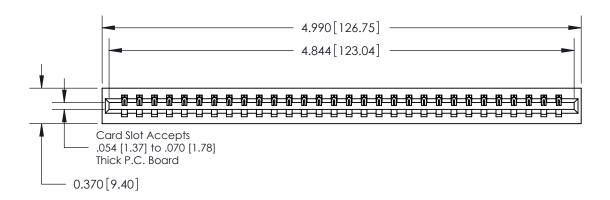

**Mounting Option** 

01-No Mounting Lugs

**Contact Detail** 

523-P.C. Tail .025 Sq.(0.64 Sq.) - Tail LG=.390(9.91) .156 [3.96] Contact Spacing x .200 [5.08] Row Spacing THIS IS A C.A.D. GENERATED DRAWING DO NOT MAKE MANUAL REVISIONS TO MASTER.

ISSUE NUMBER

ORIGINAL

**See Accompanying Page for:** 

**Contact Bend Details** 

837/887 Series High Temp Card Edge Connector Part Number: 837-030-523-101

YOUR CONNECTION TO QUALITY & SERVICE

**EDAC INC** TORONTO, ONTARIO CANADA