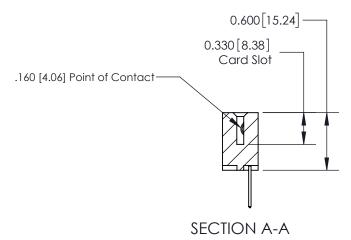

ISSUE NUMBER

ORIGINAL

1

| 837/887 Series High Temp Card Edge Connector<br>Contact Bend Detail |                                                                                                                                                               | ACAD REFERENCE NO. | 837 ENG MASTER   |       |
|---------------------------------------------------------------------|---------------------------------------------------------------------------------------------------------------------------------------------------------------|--------------------|------------------|-------|
|                                                                     |                                                                                                                                                               | DRAWN: J.LEE       | DATE: OCT. 06/09 |       |
|                                                                     |                                                                                                                                                               | CHECKED:           | DATE:            |       |
| EDAC INC THESE DRAWINGS AND SPECIFICATIONS                          | SCALE: NTS                                                                                                                                                    | SHEET              | 2 <b>OF</b> 2    |       |
| TORONTO, ONTARIO CANADA                                             | ARE THE PROPERTY OF EDAC INC.,AND SHALL NOT BE REPRODUCED,OR COPIED OR USED AS THE BASIS FOR THE MANUFACTURE OR SALE OF APPARATUS WITHOUT WRITTEN PERMISSION. | DRAWING NUMBER     | •                | ISSUE |
| YOUR CONNECTION TO QUALITY & SERVICE                                |                                                                                                                                                               | 837 Assembly       |                  | 1     |