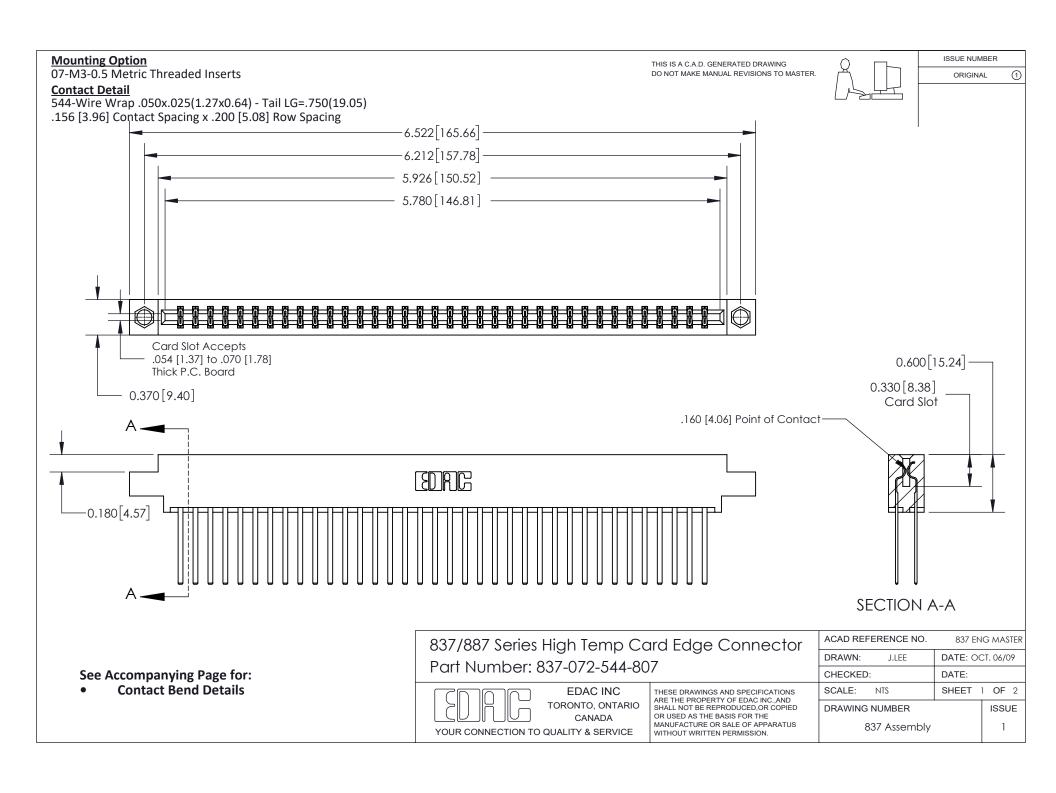

ISSUE NUMBER

ORIGINAL

1

| 837/887 Series High Temp Card Edge Connector<br>Contact Bend Detail |                                                                                                                                                                                                   | ACAD REFERENCE NO. 837 EN |                  | 3 MASTER      |
|---------------------------------------------------------------------|---------------------------------------------------------------------------------------------------------------------------------------------------------------------------------------------------|---------------------------|------------------|---------------|
|                                                                     |                                                                                                                                                                                                   | DRAWN: J.LEE              | DATE: OCT. 06/09 |               |
|                                                                     |                                                                                                                                                                                                   | CHECKED:                  | DATE:            |               |
| TORONTO, ONTARIO                                                    | THESE DRAWINGS AND SPECIFICATIONS ARE THE PROPERTY OF EDAC INC., AND SHALL NOT BE REPRODUCED, OR COPIED OR USED AS THE BASIS FOR THE MANUFACTURE OR SALE OF APPARATUS WITHOUT WRITTEN PERMISSION. | SCALE: NTS                | SHEET            | 2 <b>OF</b> 2 |
|                                                                     |                                                                                                                                                                                                   | DRAWING NUMBER            | •                | ISSUE         |
| YOUR CONNECTION TO QUALITY & SERVICE                                |                                                                                                                                                                                                   | 837 Assembly              |                  | 1             |