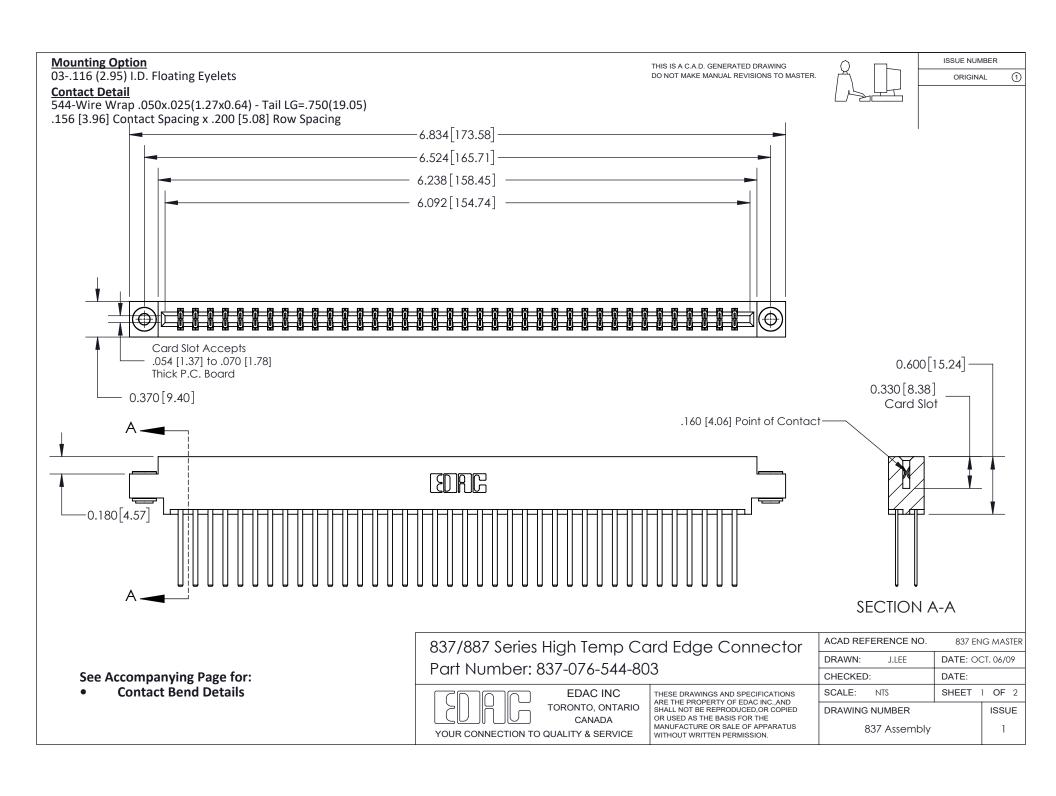

ISSUE NUMBER

ORIGINAL

1

| 837/887 Series High Temp Card Edge Connector<br>Contact Bend Detail |                                                                                                                                                                                                   | ACAD REFERENCE NO. 837 EN |                  | 3 MASTER      |
|---------------------------------------------------------------------|---------------------------------------------------------------------------------------------------------------------------------------------------------------------------------------------------|---------------------------|------------------|---------------|
|                                                                     |                                                                                                                                                                                                   | DRAWN: J.LEE              | DATE: OCT. 06/09 |               |
|                                                                     |                                                                                                                                                                                                   | CHECKED:                  | DATE:            |               |
| TORONTO, ONTARIO                                                    | THESE DRAWINGS AND SPECIFICATIONS ARE THE PROPERTY OF EDAC INC., AND SHALL NOT BE REPRODUCED, OR COPIED OR USED AS THE BASIS FOR THE MANUFACTURE OR SALE OF APPARATUS WITHOUT WRITTEN PERMISSION. | SCALE: NTS                | SHEET            | 2 <b>OF</b> 2 |
|                                                                     |                                                                                                                                                                                                   | DRAWING NUMBER            | •                | ISSUE         |
| YOUR CONNECTION TO QUALITY & SERVICE                                |                                                                                                                                                                                                   | 837 Assembly              |                  | 1             |