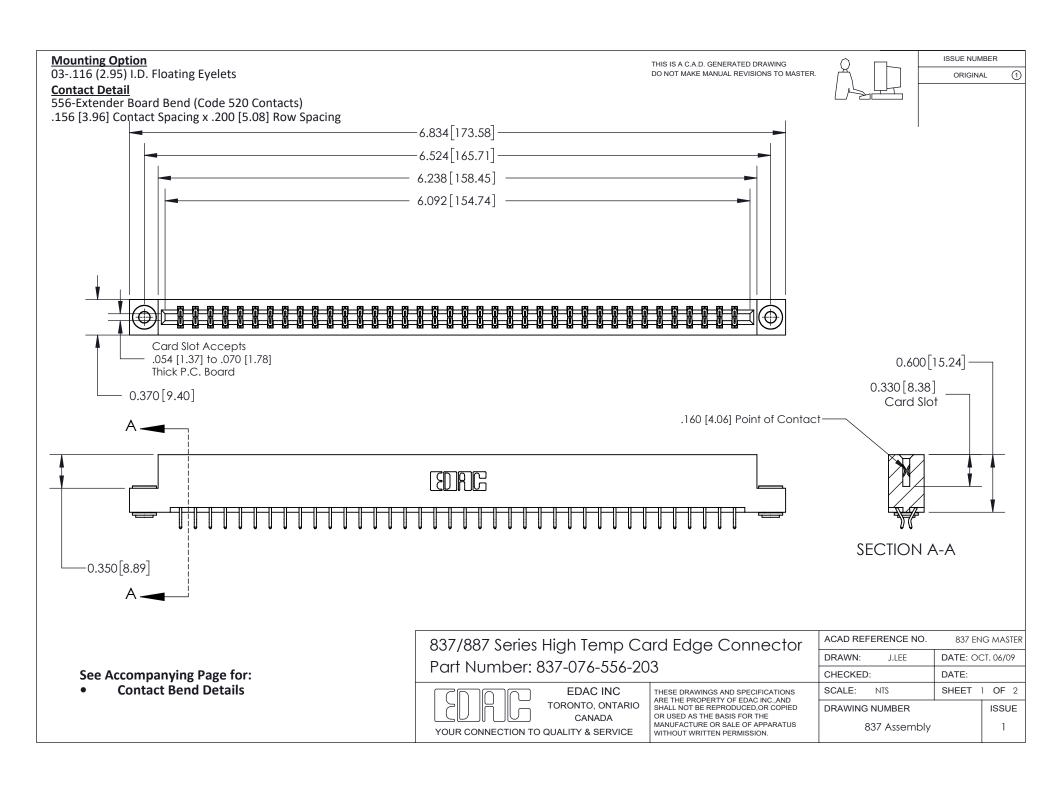

ISSUE NUMBER

ORIGINAL

1

| 837/887 Series High Temp Card Edge Connector<br>Contact Bend Detail |                                                                                                                                                                                                   | ACAD REFERENCE NO. 837 EN |                  | 3 MASTER      |
|---------------------------------------------------------------------|---------------------------------------------------------------------------------------------------------------------------------------------------------------------------------------------------|---------------------------|------------------|---------------|
|                                                                     |                                                                                                                                                                                                   | DRAWN: J.LEE              | DATE: OCT. 06/09 |               |
|                                                                     |                                                                                                                                                                                                   | CHECKED:                  | DATE:            |               |
| TORONTO, ONTARIO                                                    | THESE DRAWINGS AND SPECIFICATIONS ARE THE PROPERTY OF EDAC INC., AND SHALL NOT BE REPRODUCED, OR COPIED OR USED AS THE BASIS FOR THE MANUFACTURE OR SALE OF APPARATUS WITHOUT WRITTEN PERMISSION. | SCALE: NTS                | SHEET            | 2 <b>OF</b> 2 |
|                                                                     |                                                                                                                                                                                                   | DRAWING NUMBER            | •                | ISSUE         |
| YOUR CONNECTION TO QUALITY & SERVICE                                |                                                                                                                                                                                                   | 837 Assembly              |                  | 1             |