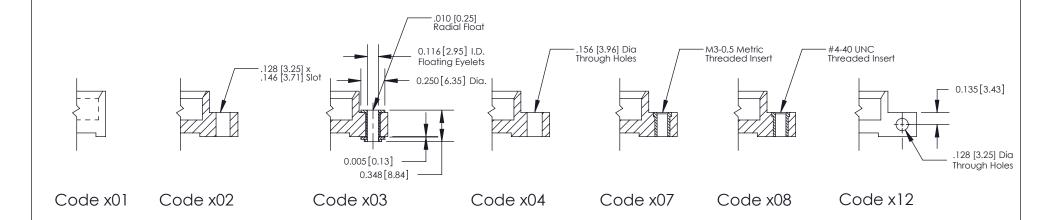

## **Mounting Option**

07-M3-0.5 Metric Threaded Inserts

THIS IS A C.A.D. GENERATED DRAWING DO NOT MAKE MANUAL REVISIONS TO MASTER

SSUE NUMBER

DRIGINAL

1

| 842/892 Series High Temp Card Edge Connector<br>Mounting Options |                                                                                                  | ACAD REFERENCE NO. 842 ENG MASTER |             |         |           |
|------------------------------------------------------------------|--------------------------------------------------------------------------------------------------|-----------------------------------|-------------|---------|-----------|
|                                                                  |                                                                                                  | DRAWN:                            | J.LEE       | DATE: O | CT. 06/09 |
|                                                                  |                                                                                                  | CHECKED:                          |             | DATE:   |           |
|                                                                  | THESE DRAWINGS AND SPECIFICATIONS                                                                | SCALE:                            | NTS         | SHEET : | 3 OF 3    |
| I   S   I   G   TORONTO, ONTARIO                                 | ARE THE PROPERTY OF EDAC INC.,AND SHALL NOT BE REPRODUCED,OR COPIED OR USED AS THE BASIS FOR THE | DRAWING                           | NUMBER      |         | ISSUE     |
| YOUR CONNECTION TO QUALITY & SERVICE                             | MANUFACTURE OR SALE OF APPARATUS                                                                 | 8                                 | 42 Assembly |         | 1         |