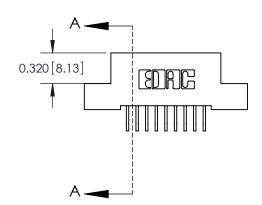

842 Assembly

SECTION A-A

THIS IS A C.A.D. GENERATED DRAWING DO NOT MAKE MANUAL REVISIONS TO MASTER.

ISSUE NUMBER

ORIGINAL

1

| 842/892 Series High Temp Card Edge Connector<br>Contact Bend Detail |                                                                                                        | ACAD REFERENCE NO. 842 ENG MASTER |          |                  |  |
|---------------------------------------------------------------------|--------------------------------------------------------------------------------------------------------|-----------------------------------|----------|------------------|--|
|                                                                     |                                                                                                        | DRAWN: J.LEE                      | DATE: OC | DATE: OCT. 06/09 |  |
|                                                                     |                                                                                                        | CHECKED:                          | DATE:    | DATE:            |  |
| EDAC INC                                                            | THESE DRAWINGS AND SPECIFICATIONS                                                                      | SCALE: NTS                        | SHEET    | 2 OF 3           |  |
| TORONTO, ONTARIO                                                    | ARE THE PROPERTY OF EDAC INC.,AND<br>SHALL NOT BE REPRODUCED,OR COPIED<br>OR USED AS THE BASIS FOR THE | DRAWING NUMBER                    | •        | ISSUE            |  |
| YOUR CONNECTION TO QUALITY & SERVICE                                | MANUFACTURE OR SALE OF APPARATUS                                                                       | 842 Assemb                        | ly       | 1                |  |