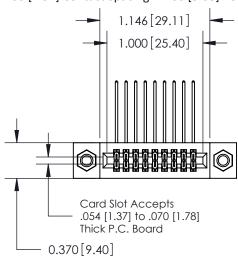

842/892 Series High Temp Card Edge Connector Part Number: 842-018-559-207

YOUR CONNECTION TO QUALITY & SERVICE

| ACAD REFERENCE NO. 842 ENG MASTER |                  |  |  |  |
|-----------------------------------|------------------|--|--|--|
| DRAWN: J.LEE                      | DATE: OCT. 06/09 |  |  |  |
| CHECKED:                          | DATE:            |  |  |  |
| SCALE: NTS                        | SHEET 1 OF 3     |  |  |  |
| DRAWING NUMBER                    | ISSUE            |  |  |  |

842 Assembly

SECTION A-A

THIS IS A C.A.D. GENERATED DRAWING DO NOT MAKE MANUAL REVISIONS TO MASTER.

ISSUE NUMBER

ORIGINAL

1

| 842/892 Series High Temp Card Edge Connector<br>Contact Bend Detail |                                                                                                        | ACAD REFERENCE NO. 842 ENG MASTER |          |                  |  |
|---------------------------------------------------------------------|--------------------------------------------------------------------------------------------------------|-----------------------------------|----------|------------------|--|
|                                                                     |                                                                                                        | DRAWN: J.LEE                      | DATE: OC | DATE: OCT. 06/09 |  |
|                                                                     |                                                                                                        | CHECKED:                          | DATE:    | DATE:            |  |
| EDAC INC                                                            | THESE DRAWINGS AND SPECIFICATIONS                                                                      | SCALE: NTS                        | SHEET    | 2 OF 3           |  |
| TORONTO, ONTARIO                                                    | ARE THE PROPERTY OF EDAC INC.,AND<br>SHALL NOT BE REPRODUCED,OR COPIED<br>OR USED AS THE BASIS FOR THE | DRAWING NUMBER                    | •        | ISSUE            |  |
| YOUR CONNECTION TO QUALITY & SERVICE                                | MANUFACTURE OR SALE OF APPARATUS                                                                       | 842 Assemb                        | ly       | 1                |  |