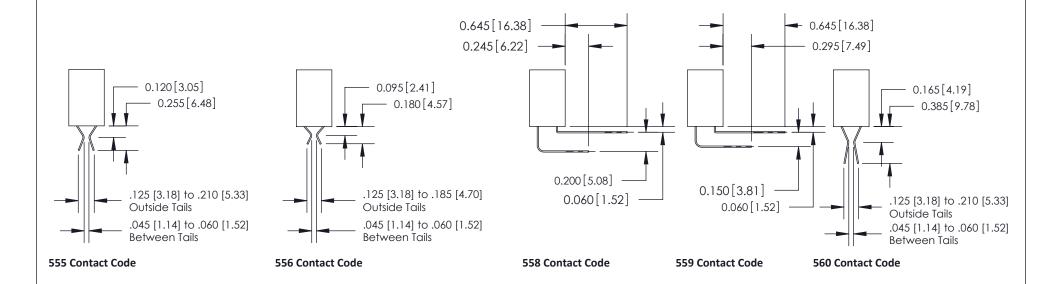

## **Contact Detail**

559-90 Degree Bend (Code 541 Contacts)

.100 [2.54] Contact Spacing x .200 [5.08] Row Spacing

**See Accompanying Pages for:** 

- **Contact Bend Details**
- **Mounting Options**

.240 [6.10] Point of Contact-

842 Assembly

SECTION A-A

THIS IS A C.A.D. GENERATED DRAWING DO NOT MAKE MANUAL REVISIONS TO MASTER.

ISSUE NUMBER

ORIGINAL

1

| 842/892 Series High Temp Card Edge Connector<br>Contact Bend Detail |                                                                                                        | ACAD REFERENCE NO. 842 ENG MASTER |          |                  |  |
|---------------------------------------------------------------------|--------------------------------------------------------------------------------------------------------|-----------------------------------|----------|------------------|--|
|                                                                     |                                                                                                        | DRAWN: J.LEE                      | DATE: OC | DATE: OCT. 06/09 |  |
|                                                                     |                                                                                                        | CHECKED:                          | DATE:    | DATE:            |  |
| EDAC INC                                                            | THESE DRAWINGS AND SPECIFICATIONS                                                                      | SCALE: NTS                        | SHEET    | 2 OF 3           |  |
| TORONTO, ONTARIO                                                    | ARE THE PROPERTY OF EDAC INC.,AND<br>SHALL NOT BE REPRODUCED,OR COPIED<br>OR USED AS THE BASIS FOR THE | DRAWING NUMBER                    | •        | ISSUE            |  |
| YOUR CONNECTION TO QUALITY & SERVICE                                | MANUFACTURE OR SALE OF APPARATUS                                                                       | 842 Assemb                        | ly       | 1                |  |