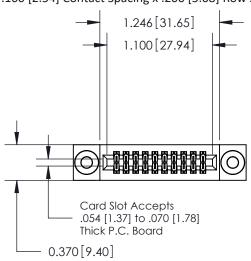

## **Contact Detail**

500-Wire Hole .050x.025(1.27x0.64) - Tail LG=.270(6.86) .100 [2.54] Contact Spacing x .200 [5.08] Row Spacing

**See Accompanying Pages for:** 

- **Contact Bend Details**
- **Mounting Options**

.240 [6.10] Point of Contact-

842/892 Series High Temp Card Edge Connector Part Number: 842-020-500-203

YOUR CONNECTION TO QUALITY & SERVICE

842 ENG MASTER J.LEE DATE: OCT. 06/09 SHEET 1 OF 3 NTS

SECTION A-A