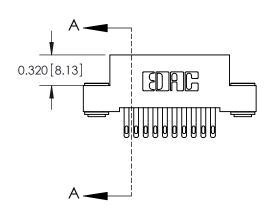

.240 [6.10] Point of Contact-

842/892 Series High Temp Card Edge Connector Part Number: 842-020-500-203

YOUR CONNECTION TO QUALITY & SERVICE

842 ENG MASTER J.LEE DATE: OCT. 06/09 SHEET 1 OF 3 NTS

SECTION A-A