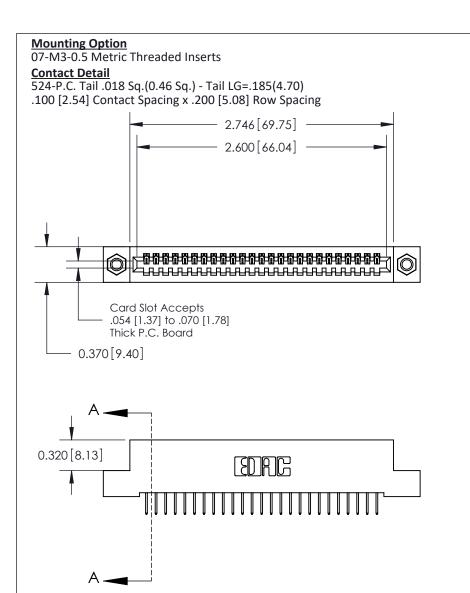

## **See Accompanying Pages for:**

- Contact Bend Details
- Mounting Options

THIS IS A C.A.D. GENERATED DRAWING DO NOT MAKE MANUAL REVISIONS TO MASTER

ORIGINAL (1)

| 842/892 Series High Temp C           | ACAD REFERENCE NO. 842 ENG MASTER                               |              |        |                  |        |
|--------------------------------------|-----------------------------------------------------------------|--------------|--------|------------------|--------|
| Contact Bend Detail                  |                                                                 |              | J.LEE  | DATE: OCT. 06/09 |        |
|                                      |                                                                 |              | ):     | DATE:            |        |
| EDAC INC                             | ARE THE BROREDTY OF EDAG ING AND                                |              | NTS    | SHEET :          | 2 OF 3 |
| TORONTO, ONTARIO                     | SHALL NOT BE REPRODUCED, OR COPIED OR USED AS THE BASIS FOR THE | DRAWING      | NUMBER |                  | ISSUE  |
| YOUR CONNECTION TO QUALITY & SERVICE | MANUFACTURE OR SALE OF APPARATUS WITHOUT WRITTEN PERMISSION.    | 842 Assembly |        |                  | 1      |

THIS IS A C.A.D. GENERATED DRAWING DO NOT MAKE MANUAL REVISIONS TO MASTER

ISSUE NUMBER

ORIGINAL

1

| 842/892 Series High Temp Card Edge Co<br>Mounting Options  | DRAWN: J.LEE DATE: OCT. 06/09  CHECKED: DATE: |
|------------------------------------------------------------|-----------------------------------------------|
| EDAC INC THESE DRAWINGS AND S ARE THE PROPERTY OF          |                                               |
|                                                            | DUCED,OR COPIED DRAWING NUMBER ISSUE          |
| YOUR CONNECTION TO QUALITY & SERVICE WITHOUT WRITTEN PERMI |                                               |