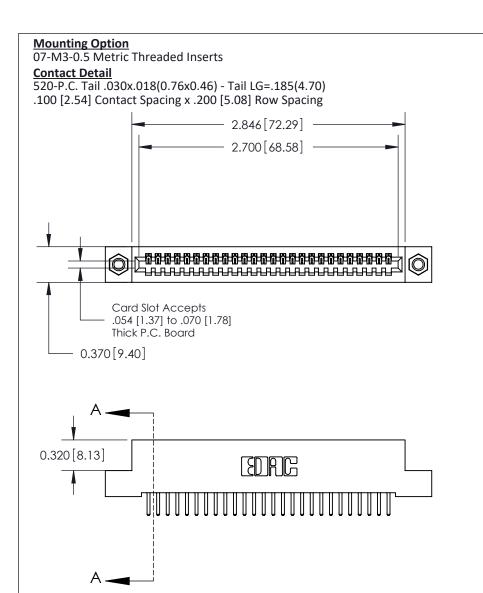

.240 [6.10] Point of Contact-

842/892 Series High Temp Card Edge Connector Part Number: 842-026-520-107

YOUR CONNECTION TO QUALITY & SERVICE

CANADA

SHEET 1 OF 3 842 Assembly

J.LEE

842 ENG MASTER

DATE: OCT. 06/09