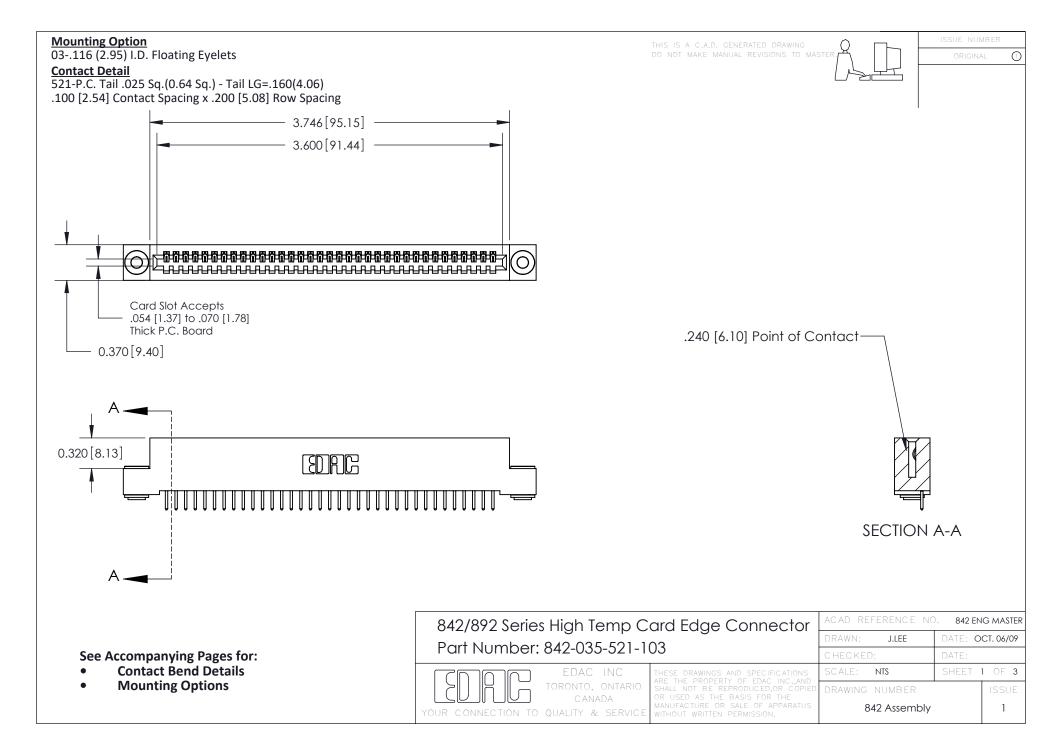

THIS IS A C.A.D. GENERATED DRAWING DO NOT MAKE MANUAL REVISIONS TO MASTER

ORIGINAL (1)



| 842/892 Series High Temp Card Edge Connector<br>Contact Bend Detail |                                                                                                 | ACAD REFERENCE NO. 842 ENG MASTER |             |                  |        |
|---------------------------------------------------------------------|-------------------------------------------------------------------------------------------------|-----------------------------------|-------------|------------------|--------|
|                                                                     |                                                                                                 | DRAWN:                            | J.LEE