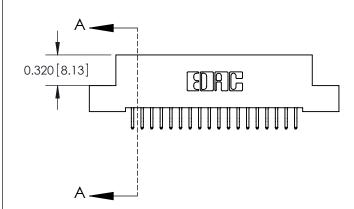

**Mounting Option** 

04-.156 (3.96) Dia. Mounting Holes

THIS IS A C.A.D. GENERATED DRAWING DO NOT MAKE MANUAL REVISIONS TO MASTER

ISSUE NUMBER

ORIGINAL

1

| 842/892 Series High Temp Card Edge Co<br>Mounting Options  | DRAWN: J.LEE DATE: OCT. 06/09  CHECKED: DATE: |
|------------------------------------------------------------|-----------------------------------------------|
| EDAC INC THESE DRAWINGS AND S ARE THE PROPERTY OF          |                                               |
|                                                            | DUCED,OR COPIED DRAWING NUMBER ISSUE          |
| YOUR CONNECTION TO QUALITY & SERVICE WITHOUT WRITTEN PERMI |                                               |