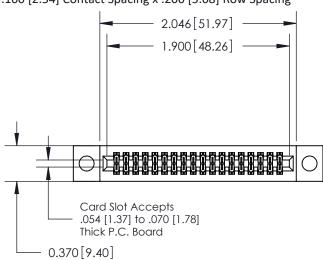

## **Contact Detail**

556-Extender Board Bend (Code 520 Contacts)

.100 [2.54] Contact Spacing x .200 [5.08] Row Spacing

**See Accompanying Pages for:** 

- **Contact Bend Details**
- **Mounting Options**

.240 [6.10] Point of Contact-

842/892 Series High Temp Card Edge Connector Part Number: 842-036-556-204

YOUR CONNECTION TO QUALITY & SERVICE

CANADA

842 ENG MASTER J.LEE DATE: OCT. 06/09 SHEET 1 OF 3

SECTION A-A

842 Assembly

THIS IS A C.A.D. GENERATED DRAWING DO NOT MAKE MANUAL REVISIONS TO MASTER