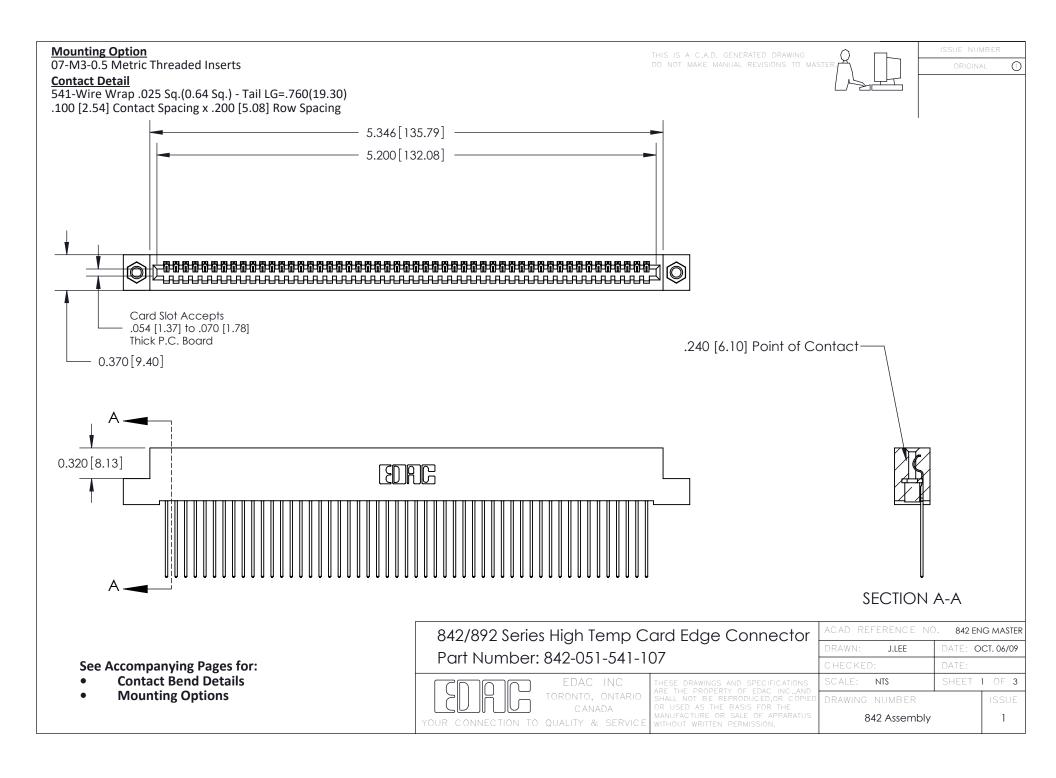

THIS IS A C.A.D. GENERATED DRAWING DO NOT MAKE MANUAL REVISIONS TO MASTER

ORIGINAL (1)



| 842/892 Series High Temp Card Edge Connector<br>Contact Bend Detail |                                                                                                  | ACAD REFERENCE NO. 842 ENG MASTER |             |                  |        |
|---------------------------------------------------------------------|--------------------------------------------------------------------------------------------------|-----------------------------------|-------------|------------------|--------|
|                                                                     |                                                                                                  | DRAWN:                            | J.