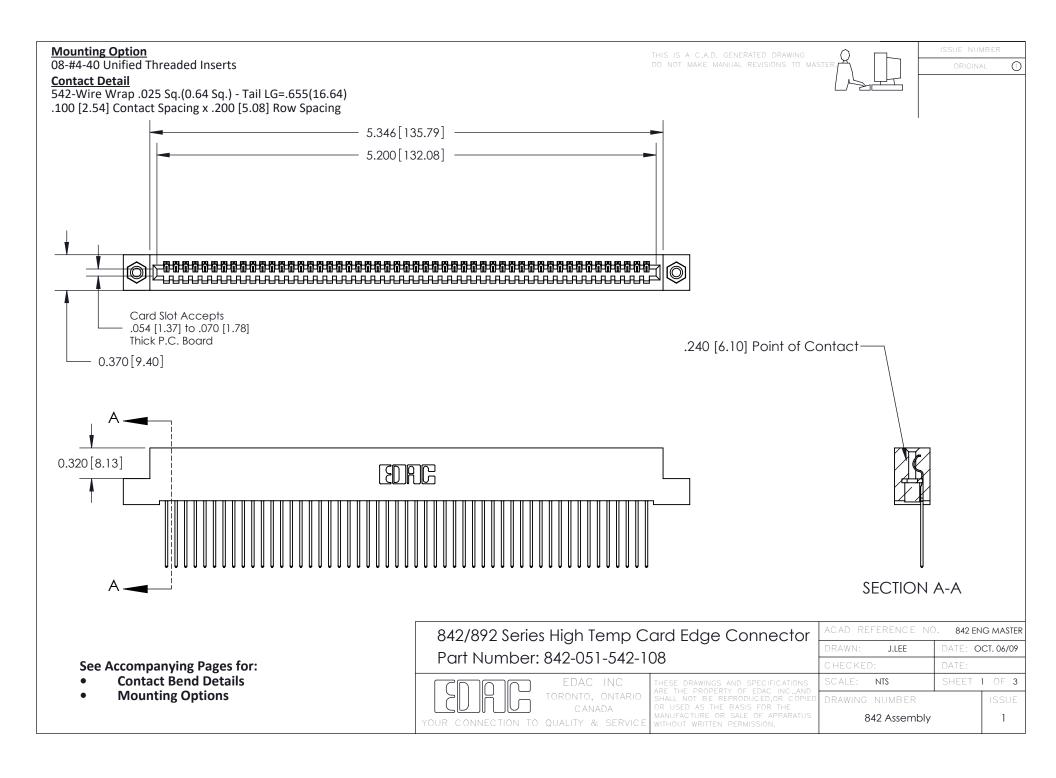

THIS IS A C.A.D. GENERATED DRAWING DO NOT MAKE MANUAL REVISIONS TO MASTER

ORIGINAL (1)



| 842/892 Series High Temp Card Edge Connector<br>Contact Bend Detail |                                                                                                  | ACAD REFERENCE NO. 842 ENG MASTER |             |                  |        |
|---------------------------------------------------------------------|--------------------------------------------------------------------------------------------------|-----------------------------------|-------------|------------------|--------|
|                                                                     |                                                                                                  | DRAWN:                            | J.