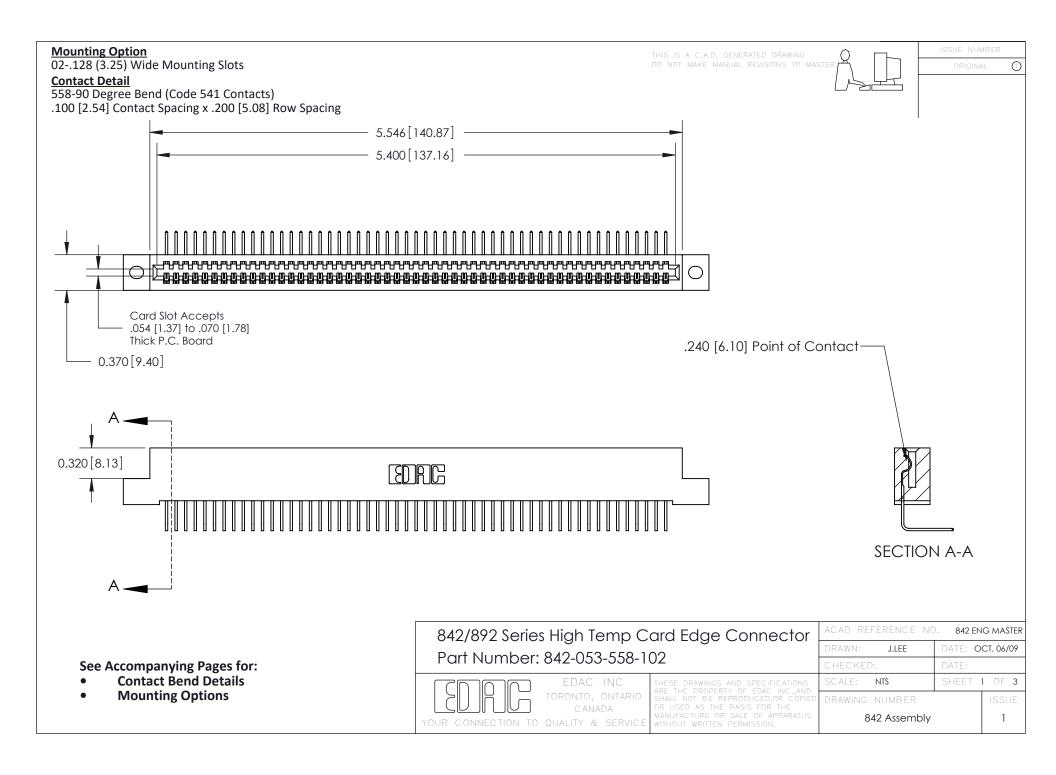

THIS IS A C.A.D. GENERATED DRAWING DO NOT MAKE MANUAL REVISIONS TO MASTER

ORIGINAL (1)



| 842/892 Series High Temp Card Edge Connector<br>Contact Bend Detail |                                                                                                 | ACAD REFERENCE NO. 842 ENG MASTER |             |                  |        |
|---------------------------------------------------------------------|-------------------------------------------------------------------------------------------------|-----------------------------------|-------------|------------------|--------|
|                                                                     |                                                                                                 | DRAWN:                            | J.LEE