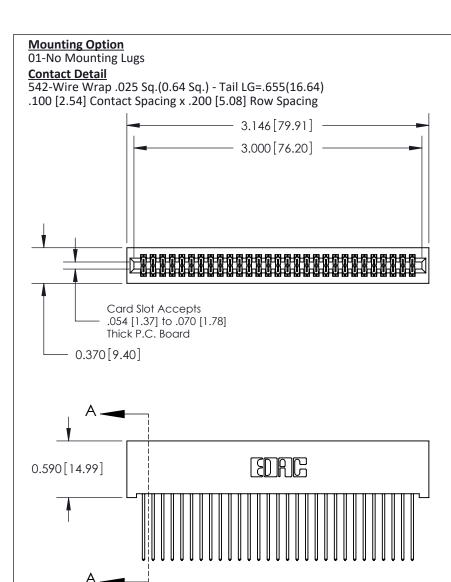

THIS IS A C.A.D. GENERATED DRAWING
DO NOT MAKE MANUAL REVISIONS TO MASTER

ISSUE NUMBER

ORIGINAL

1

| 842/892 Series High Temp Card Edge Co<br>Mounting Options  | DRAWN: J.LEE DATE: OCT. 06/09  CHECKED: DATE: |
|------------------------------------------------------------|-----------------------------------------------|
| EDAC INC THESE DRAWINGS AND S ARE THE PROPERTY OF          |                                               |
|                                                            | DUCED,OR COPIED DRAWING NUMBER ISSUE          |
| YOUR CONNECTION TO QUALITY & SERVICE WITHOUT WRITTEN PERMI |                                               |