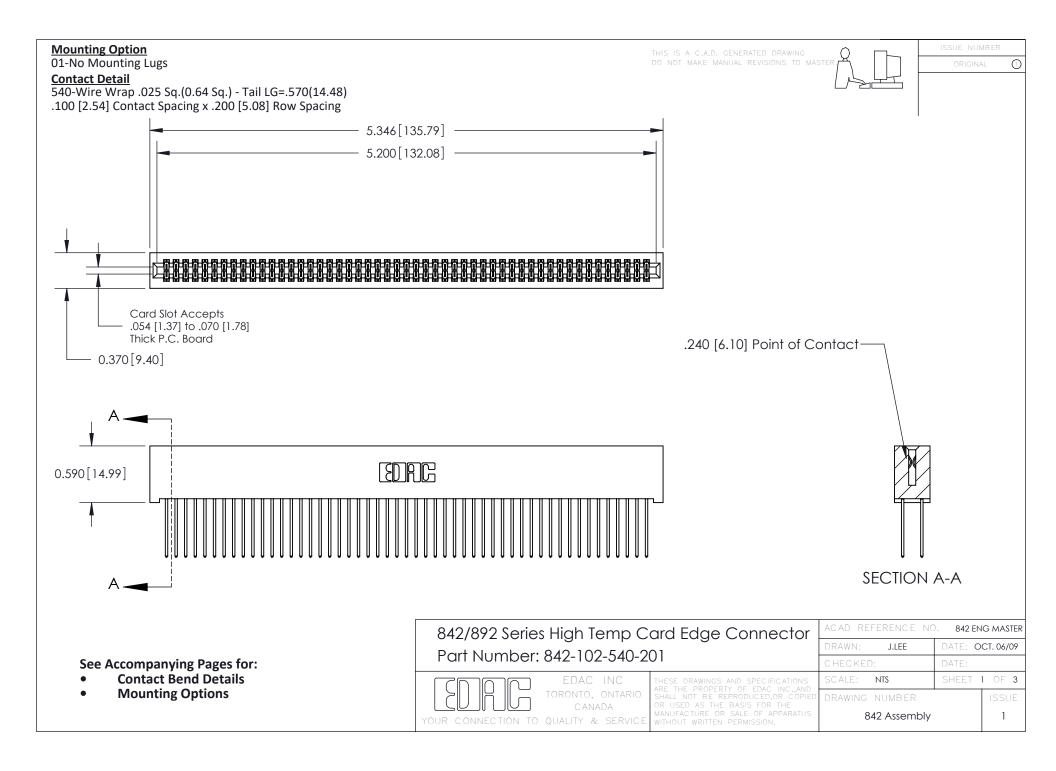

THIS IS A C.A.D. GENERATED DRAWING DO NOT MAKE MANUAL REVISIONS TO MASTER

ORIGINAL (1)



| 842/892 Series High Temp Card Edge Connector<br>Contact Bend Detail |                                                                                                 | ACAD REFERENCE NO. 842 ENG MASTER |             |                  |        |
|---------------------------------------------------------------------|-------------------------------------------------------------------------------------------------|-----------------------------------|-------------|------------------|--------|
|                                                                     |                                                                                                 | DRAWN:                            | J.LEE